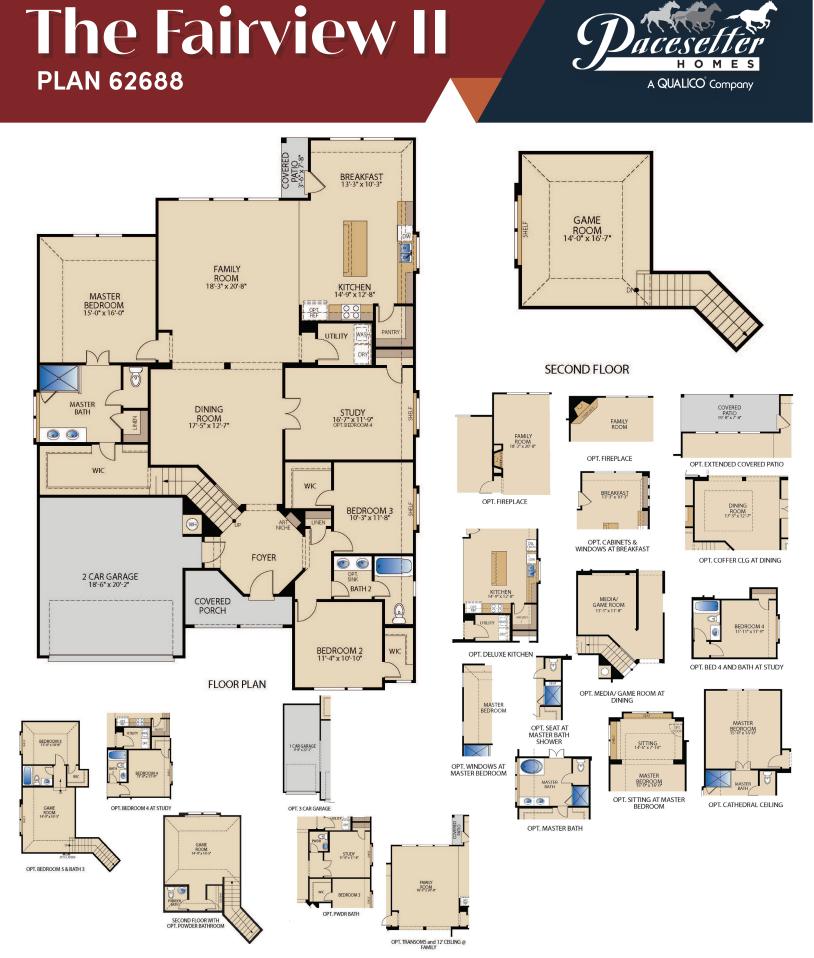

## The Fairview II PLAN 62688

## HOME FEATURES

3

Dining Room | Study | Breakfast Area | Walk-in Closets Covered Patio | Game Room **ELEVATION B** 