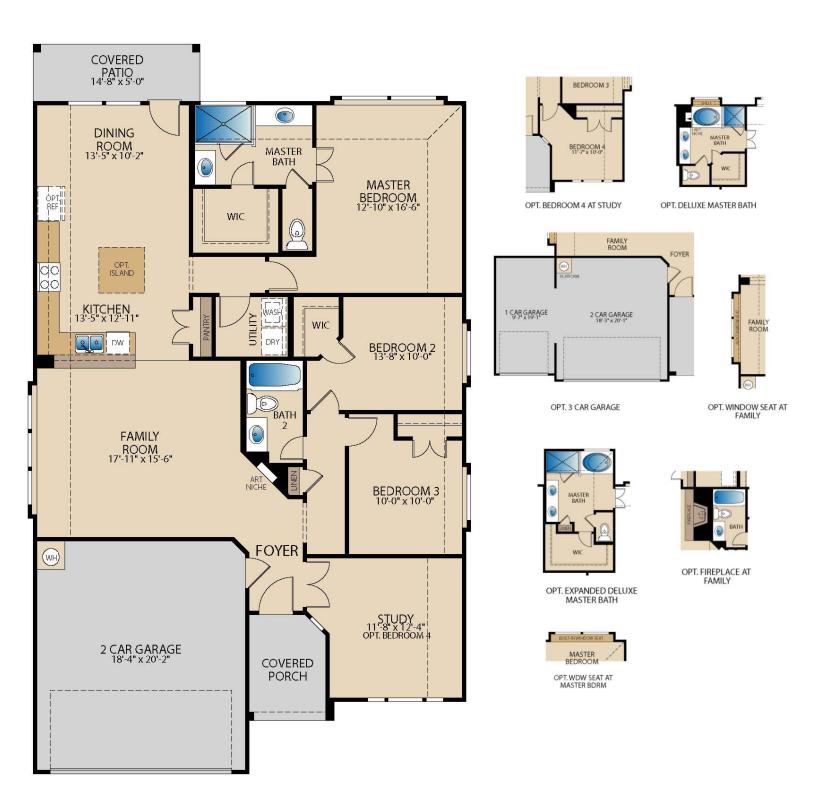

## The Denton

**PLAN 51762** 

## **HOME FEATURES**

3

2

2

1,762 -1,827

Study | Dining Room | Covered Patio | Walk-in Closets

## The Denton

**PLAN 51762** 

Updated 06/2021. © Pacesetter Homes, LLC. Unauthorized use of this plan is a violation of the U.S. Copyright Act Title 17 of the U.S. Code. Floorplans and Elevations are subject to change without notice. The Floorplans and Elevations represented are artistic concepts. The actual construction plan may differ in features, dimensions, and colors offered. All square footage is approximate living area. Your Pacesetter representative will be happy to provide specific and current details.