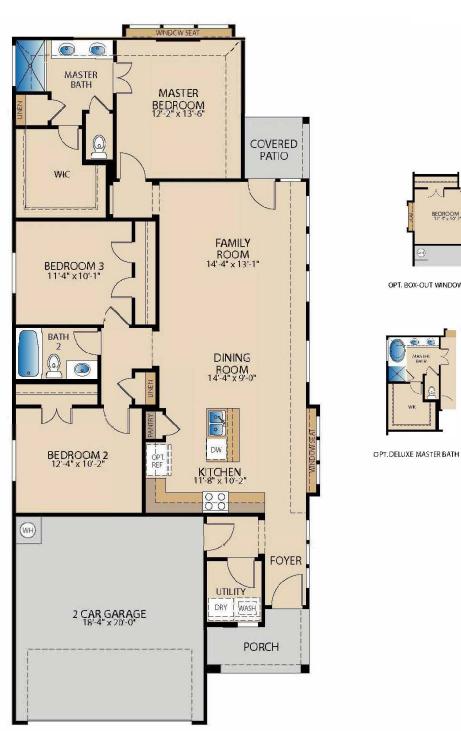

## The Corrigan PLAN 41381

## **HOME FEATURES**

3

2

2

1,381

Dining Room | Covered Patio | Walk-in Closets

## The Corrigan

**PLAN 41381** 

**FIRST FLOOR** 

Updated 09/2020 © Pacesetter Homes, LLC. Unauthorized use of this plan is a violation of the U.S. Copyright Act Title 17 of the U.S. Code. Floorplans and Elevations are subject to change without notice. The Floorplans and Elevations represented are artistic concepts. The actual construction plan may differ in features, dimensions, and colors offered. All square footage is approximate living area. Your Pacesetter representative will be happy to provide specific and current details.