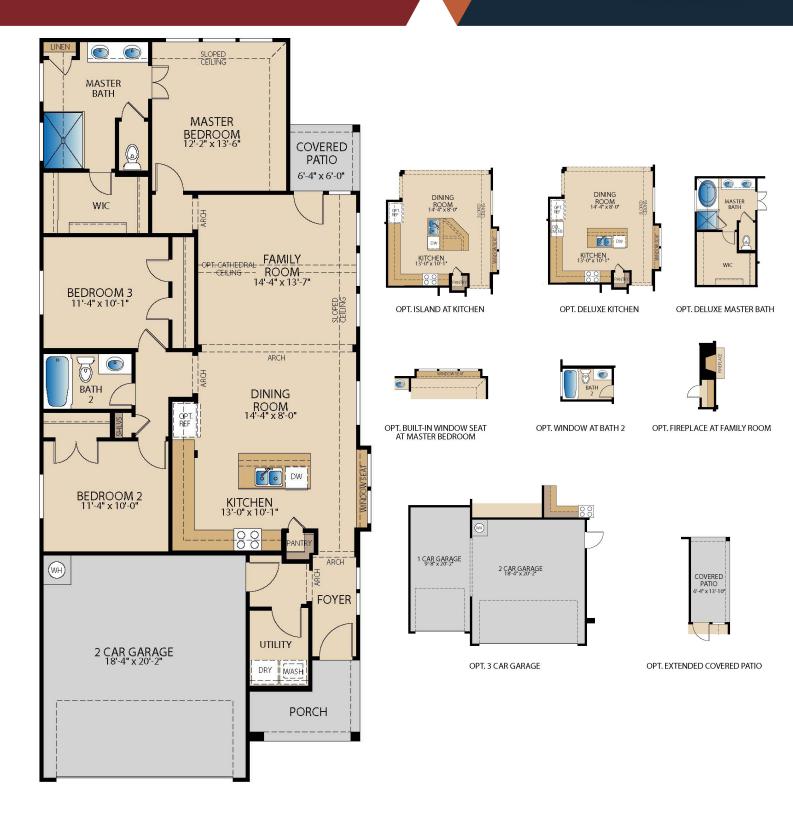

## **HOME FEATURES**

Dining Room | Covered Patio | Walk-in Closets

## **FIRST FLOOR**

Updated 07/2023 © Pacesetter Homes, LLC. Unauthorized use of this plan is a violation of the U.S. Copyright Act Title 17 of the U.S. Code. Floorplans and Elevations are subject to change without notice. The Floorplans and Elevations represented are artistic concepts. The actual construction plan may differ in features, dimensions, and colors offered. All square footage is approximate living area. Your Pacesetter representative will be happy to provide specific and current details.