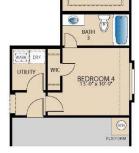

# The Coppell Plan 51937

OPT. COVERED PATIO

FAMILY ROOM

OPT. FIREPLACE

OPT. MUD ROOM

OPT. BEDROOM 4 AT TANDEM GARAGE

OPT. DELUXE M BATH

Updated 04/2021 © Pacesetter Homes, LLC. Unauthorized use of this plan is a violation of the U.S. Copyright Act Title 17 of the U.S. Code. Floorplans and Elevations are subject to change without notice. The Floorplans and Elevations represented are artistic concepts. The actual construction plan may differ in features, dimensions, and colors offered. All square footage is approximate living area. Your Pacesetter representative will be happy to provide specific and current details.