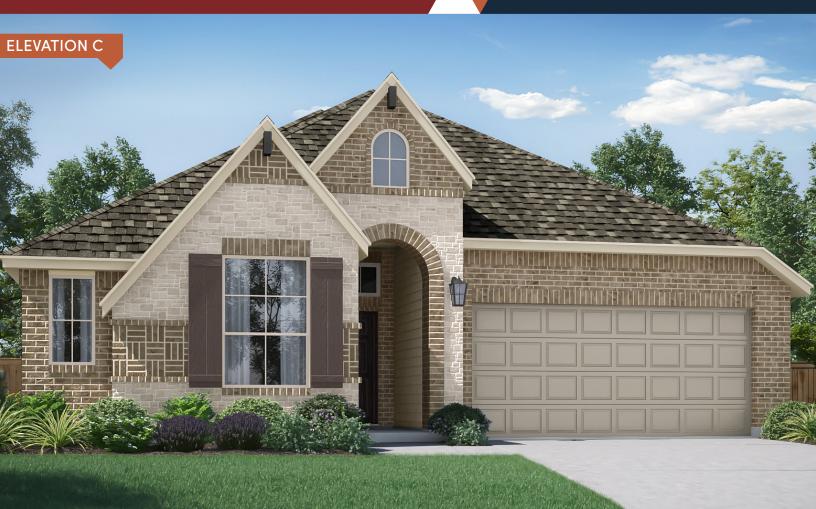

# The Coppell Plan 51937

### HOME FEATURES

3

1,918 -1,931 ₤↓

### Study | Covered Patio | Dining Room | Walk-In Closets

**ELEVATION B** 