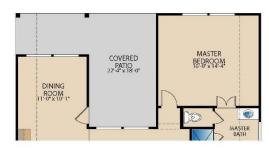

### Study | Covered Patio | Dining Room | Walk-In Closets

**ELEVATION B** 

# The Coppell Plan 51937

OPT. COVERED PATIO

FAMILY ROOM

OPT. FIREPLACE

OPT. MUD ROOM

OPT. BEDROOM 4 AT TANDEM GARAGE

OPT. DELUXE M BATH

Updated 04/2021 © Pacesetter Homes, LLC. Unauthorized use of this plan is a violation of the U.S. Copyright Act Title 17 of the U.S. Code. Floorplans and Elevations are subject to change without notice. The Floorplans and Elevations represented are artistic concepts. The actual construction plan may differ in features, dimensions, and colors offered. All square footage is approximate living area. Your Pacesetter representative will be happy to provide specific and current details.