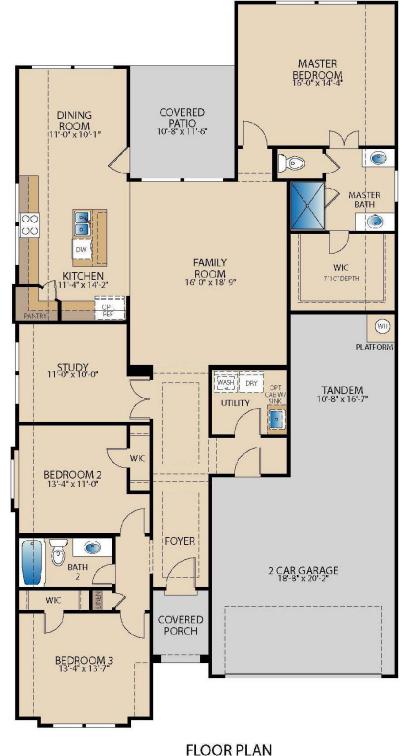

# The Coppell Plan 51937

OPT. COVERED PATIO

FAMILY ROOM

OPT. FIREPLACE

OPT. MUD ROOM

OPT. BEDROOM 4 AT TANDEM GARAGE

OPT. DELUXE M BATH

Updated 04/2021 © Pacesetter Homes, LLC. Unauthorized use of this plan is a violation of the U.S. Copyright Act Title 17 of the U.S. Code. Floorplans and Elevations are subject to change without notice. The Floorplans and Elevations represented are artistic concepts. The actual construction plan may differ in features, dimensions, and colors offered. All square footage is approximate living area. Your Pacesetter representative will be happy to provide specific and current details.