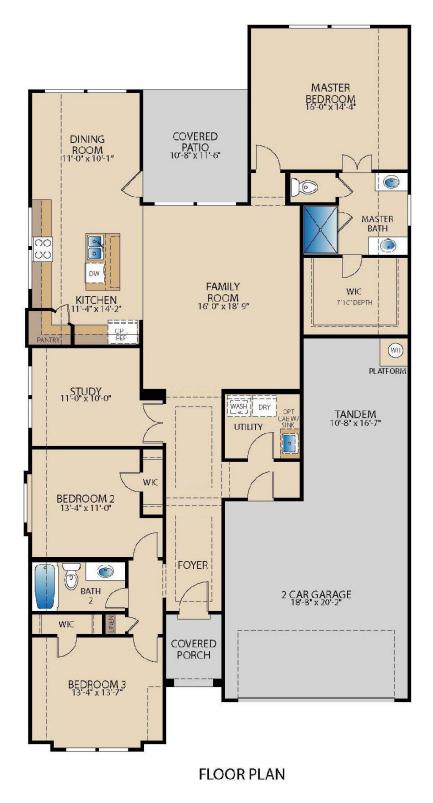

## The Coppell PLAN 51937

## The Coppell **PLAN 51937**

OPT. COVERED PATIO

OPT. MUD ROOM

**OPT. BEDROOM 4 AT TANDEM GARAGE** 

OPT. DELUXE M BATH

Updated 04/2021 © Pacesetter Homes, LLC. Unauthorized use of this plan is a violation of the U.S. Copyright Act Title 17 of the U.S. Code. Floorplans and Elevations are subject to change without notice. The Floorplans and Elevations represented are artistic concepts. The actual construction plan may differ in features, dimensions, and colors offered. All square footage is approximate living area. Your Pacesetter representative will be happy to provide specific and current details.