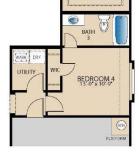

## The Coppell **PLAN 51937**

OPT. COVERED PATIO

OPT. MUD ROOM

**OPT. BEDROOM 4 AT TANDEM GARAGE** 

OPT. DELUXE M BATH

Updated 04/2021 © Pacesetter Homes, LLC. Unauthorized use of this plan is a violation of the U.S. Copyright Act Title 17 of the U.S. Code. Floorplans and Elevations are subject to change without notice. The Floorplans and Elevations represented are artistic concepts. The actual construction plan may differ in features, dimensions, and colors offered. All square footage is approximate living area. Your Pacesetter representative will be happy to provide specific and current details.