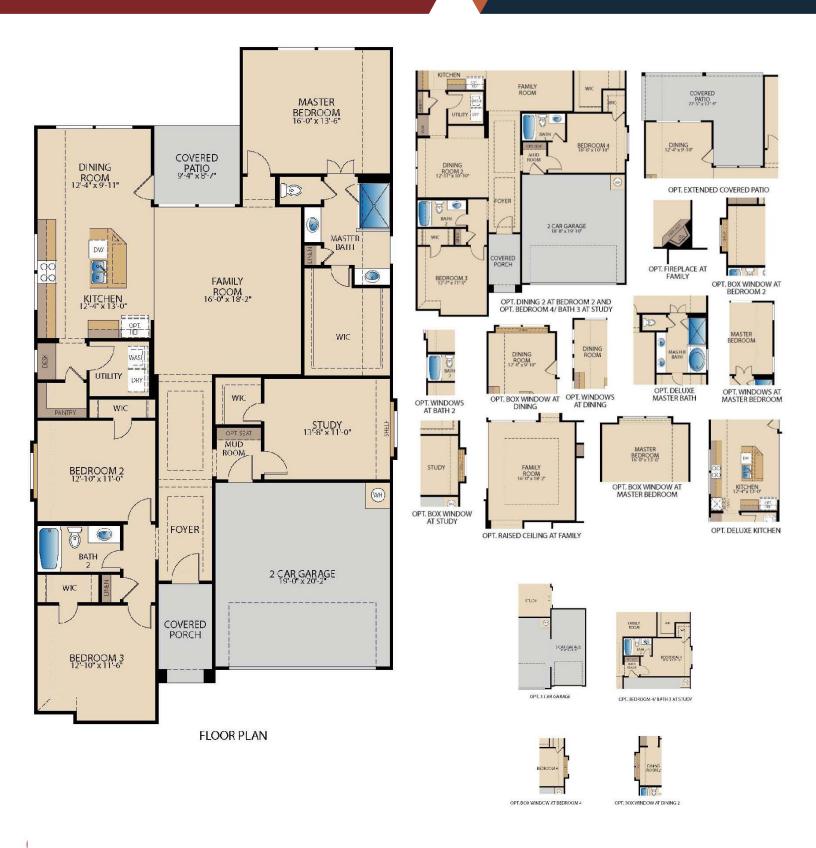

## The Carrollton

**PLAN 52086** 

## **HOME FEATURES**

3

2

2

2,063 -2,081

Covered Patio | Study

## The Carrollton

**PLAN 52086** 

Updated 06/2020. © Pacesetter Homes, LLC. Unauthorized use of this plan is a violation of the U.S. Copyright Act Title 17 of the U.S. Code. Floorplans and Elevations are subject to change without notice. The Floorplans and Elevations represented are artistic concepts. The actual construction plan may differ in features, dimensions, and colors offered. All square footage is approximate living area. Your Pacesetter representative will be happy to provide specific and