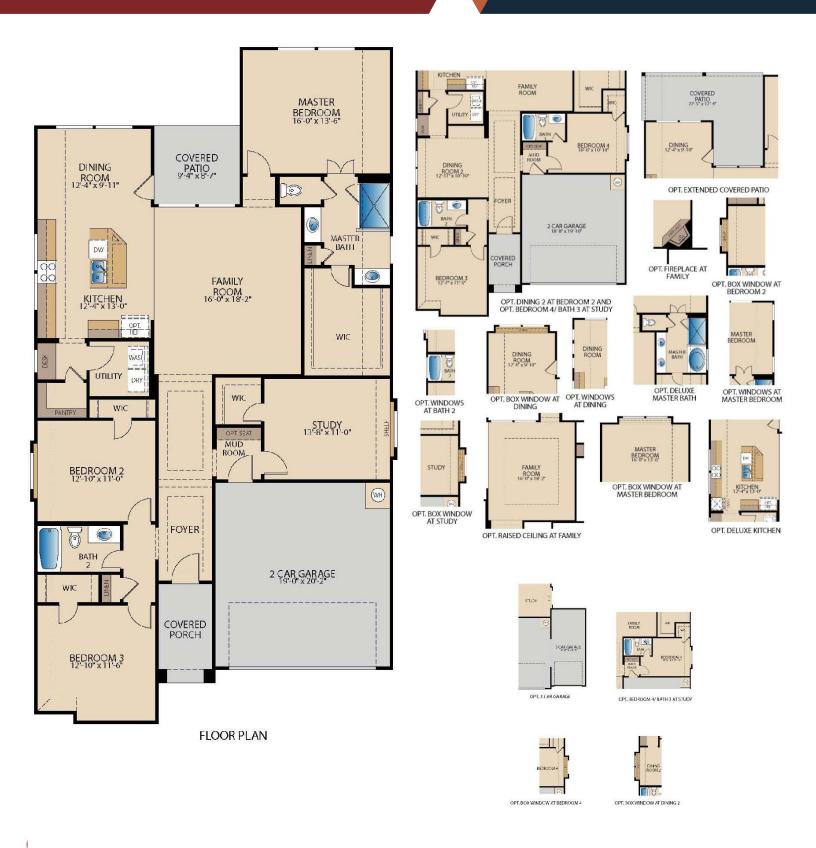

## The Carrollton

**PLAN 52086** 

## **HOME FEATURES**

2,081

Covered Patio | Study

## The Carrollton

**PLAN 52086** 

Updated 06/2020. © Pacesetter Homes, LLC. Unauthorized use of this plan is a violation of the U.S. Copyright Act Title 17 of the U.S. Code. Floorplans and Elevations are subject to change without notice. The Floorplans and Elevations represented are artistic concepts. The actual construction plan may differ in features, dimensions, and colors offered. All square footage is approximate living area. Your Pacesetter representative will be happy to provide specific and current details.