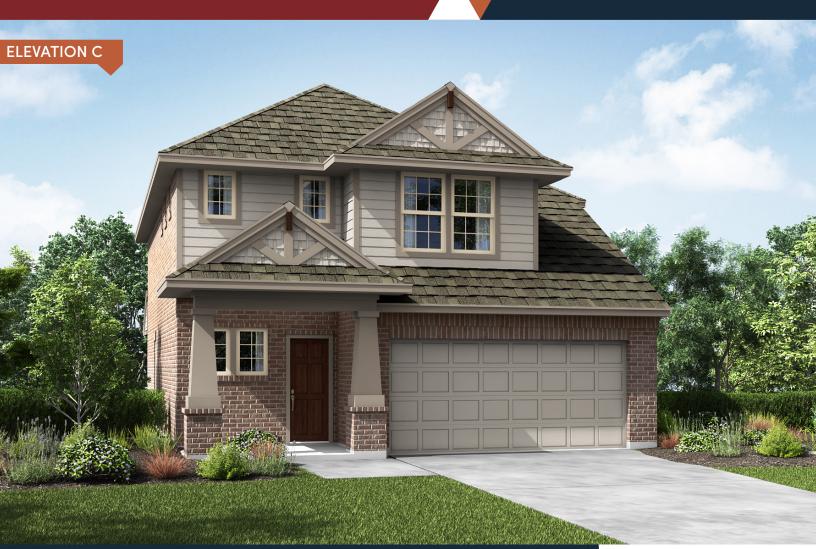

## The Bromberg

## **HOME FEATURES**

3 2 E

2 =

Dining Room | Covered Patio | Walk-In Closets

ELEVATION B