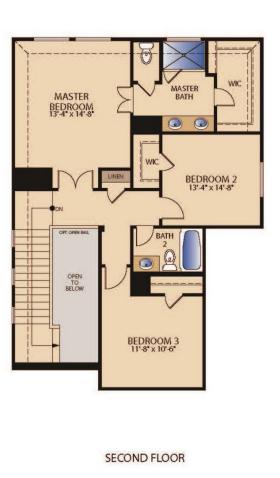

## The Bromberg

## **HOME FEATURES**

3 2 E

2 =

Dining Room | Covered Patio | Walk-In Closets

ELEVATION B