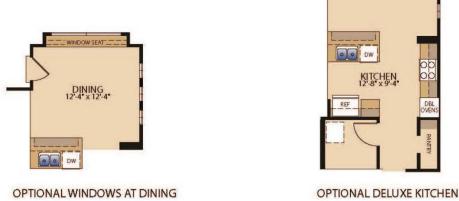

## The Bromberg

## **HOME FEATURES**

3 2 E

2 =

Dining Room | Covered Patio | Walk-In Closets

ELEVATION B