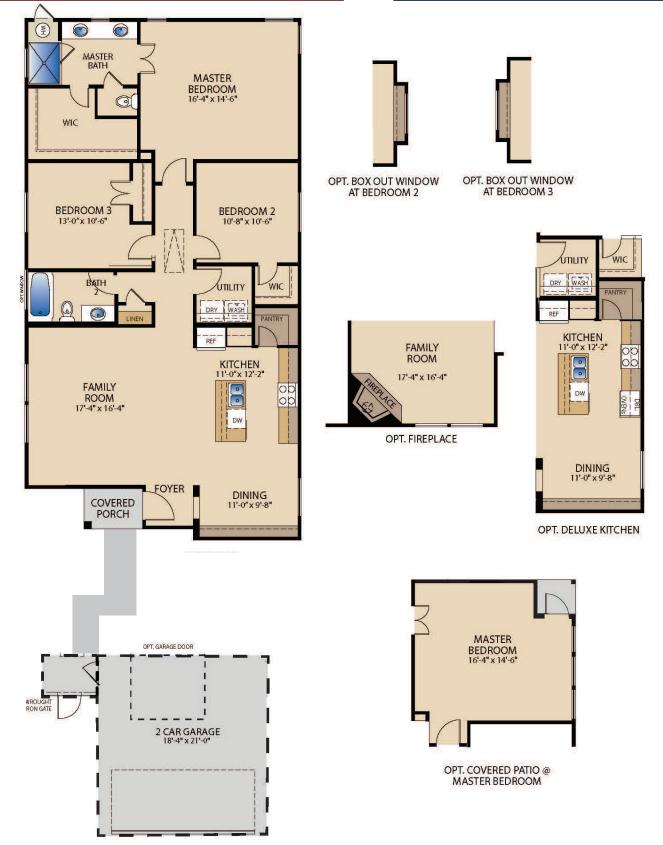

## The Aston Park PLAN 41440

## HOME FEATURES

3

2 7 1,516 -1,577 ₤↓

Dining Room | Walk-In Closets