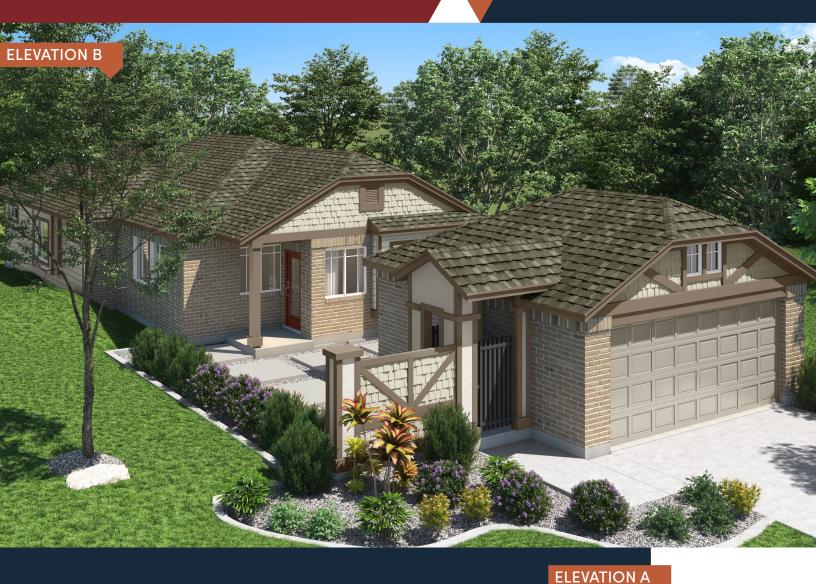

## The Aston Park PLAN 41440

## HOME FEATURES

3

2 7 1,516 -1,577 ₤↓

Dining Room | Walk-In Closets