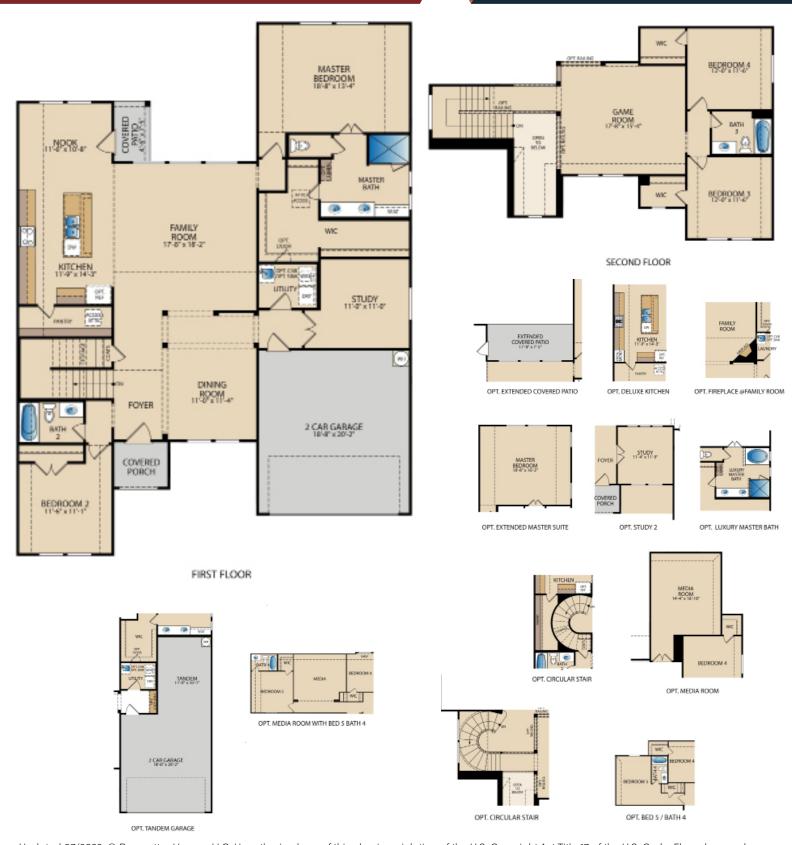

## The Arlington

**PLAN 63076** 

Updated 07/2022. © Pacesetter Homes, LLC. Unauthorized use of this plan is a violation of the U.S. Copyright Act Title 17 of the U.S. Code. Floorplans and Elevations are subject to change without notice. The Floorplans and Elevations represented are artistic concepts. The actual construction plan may differ in features, dimensions, and colors offered. All square footage is approximate living area. Your Pacesetter representative will be happy to provide specific and current details. Elevations shown with metal roof and optional stone.