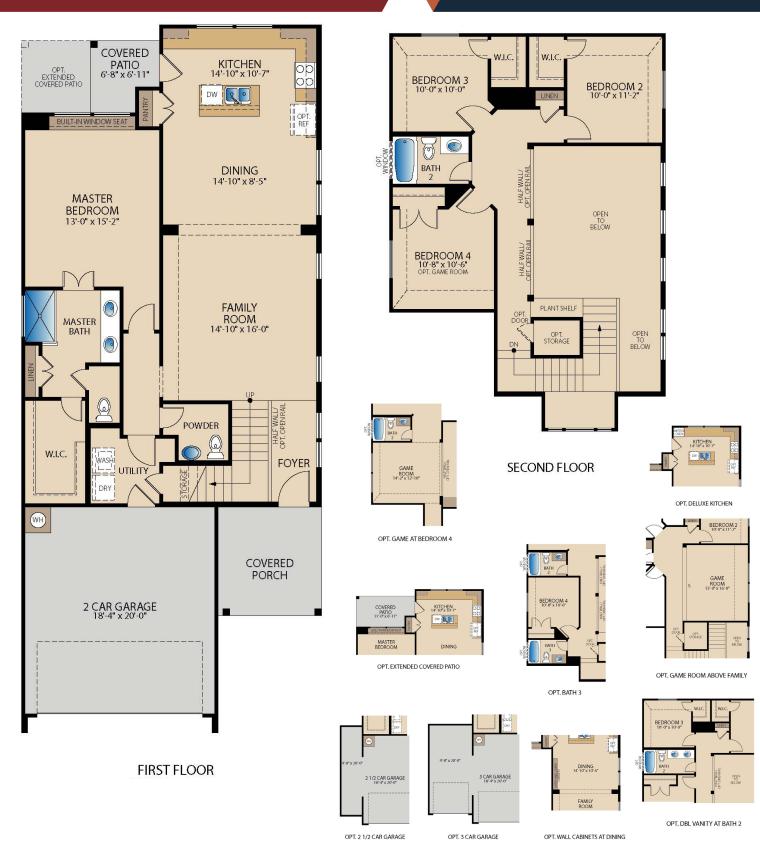

## **The Archer PLAN 41672**

## **HOME FEATURES**

4

2 1,960 ₽ []

Dining Room | Walk-In Closets | Build-in Window Seat

## The Archer Plan 41672

Updated 07/2023 © Pacesetter Homes, LLC. Unauthorized use of this plan is a violation of the U.S. Copyright Act Title 17 of the U.S. Code. Floorplans and Elevations are subject to change without notice. The Floorplans and Elevations represented are artistic concepts. The actual construction plan may differ in features, dimensions, and colors offered. All square footage is approximate living area. Your Pacesetter representative will be happy to provide specific and current details.