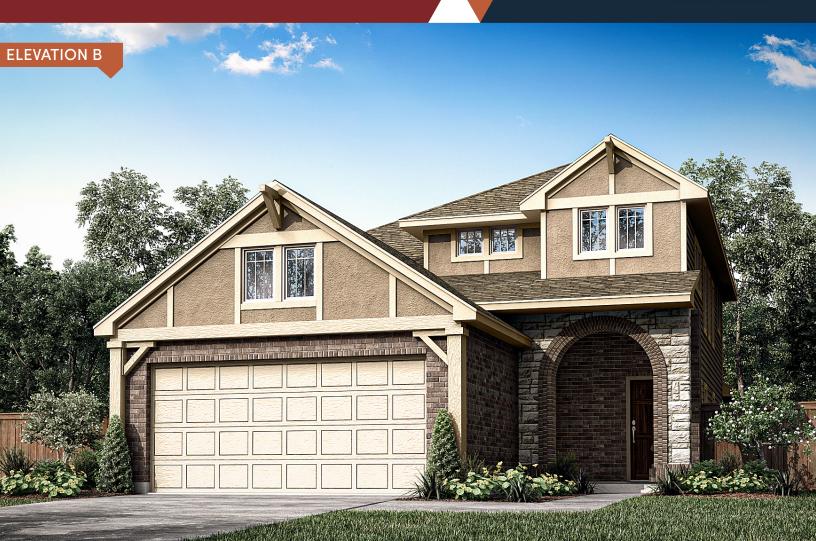

## **The Archer PLAN 41672**

## **HOME FEATURES**

4

2 1,960 ₽ []

Dining Room | Walk-In Closets | Build-in Window Seat