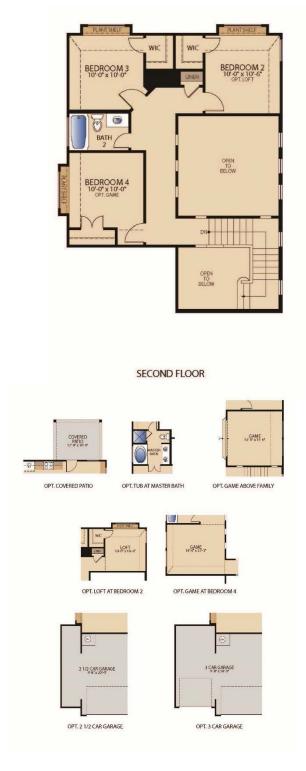

## The Archer

**PLAN 41672** 

FIRST FLOOR

Updated 02/2021 © Pacesetter Homes, LLC. Unauthorized use of this plan is a violation of the U.S. Copyright Act Title 17 of the U.S. Code. Floorplans and Elevations are subject to change without notice. The Floorplans and Elevations represented are artistic concepts. The actual construction plan may differ in features, dimensions, and colors offered. All square footage is approximate living area. Your Pacesetter representative will be happy to provide specific and current details.