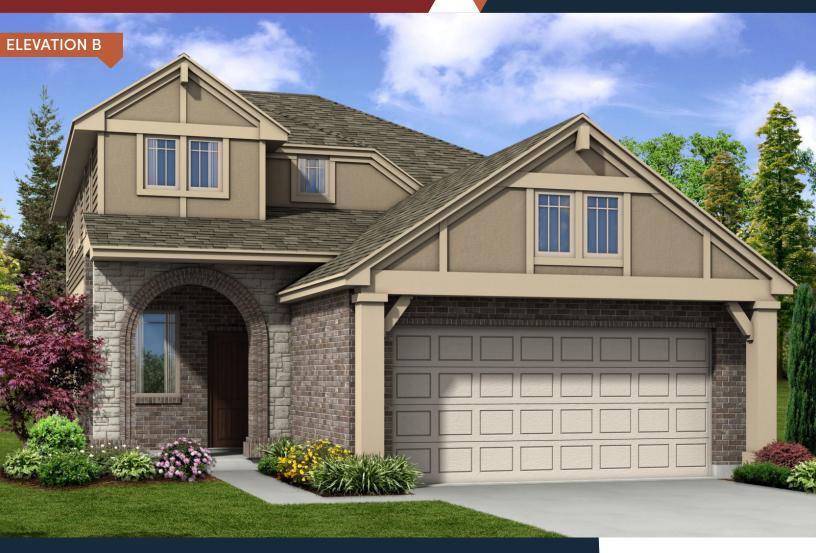

## The Archer **PLAN 41672**

## **HOME FEATURES**

4 2.5

Dining Room | Walk-In Closets | Build-in Window Seat