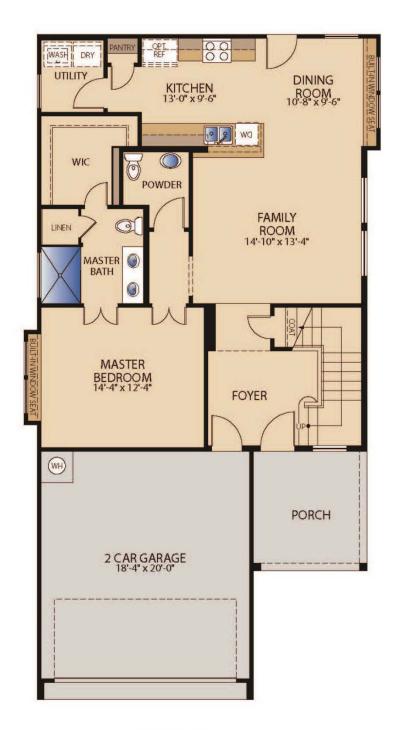

## The Archer

**PLAN 41672** 

FIRST FLOOR

Updated 02/2021 © Pacesetter Homes, LLC. Unauthorized use of this plan is a violation of the U.S. Copyright Act Title 17 of the U.S. Code. Floorplans and Elevations are subject to change without notice. The Floorplans and Elevations represented are artistic concepts. The actual construction plan may differ in features, dimensions, and colors offered. All square footage is approximate living area. Your Pacesetter representative will be happy to provide specific and current details.