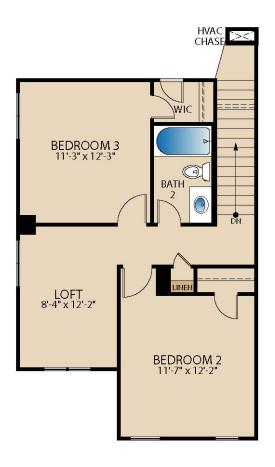

## The Almanor PLAN M1469





## **HOME FEATURES**

**3 2.5** 





Dining Room | Walk-in Closets | Loft









## The Almanor

**PLAN M1469** 







**SECOND FLOOR** 

## FIRST FLOOR

Updated 06/23 © Pacesetter Homes, LLC. Unauthorized use of this plan is a violation of the U.S. Copyright Act Title 17 of the U.S. Code. Floorplans and Elevations are subject to change without notice. The Floorplans and Elevations represented are artistic concepts. The actual construction plan may differ in features, dimensions, and colors offered. All square footage is approximate living area. Your Pacesetter representative will be happy to provide specific and current details.