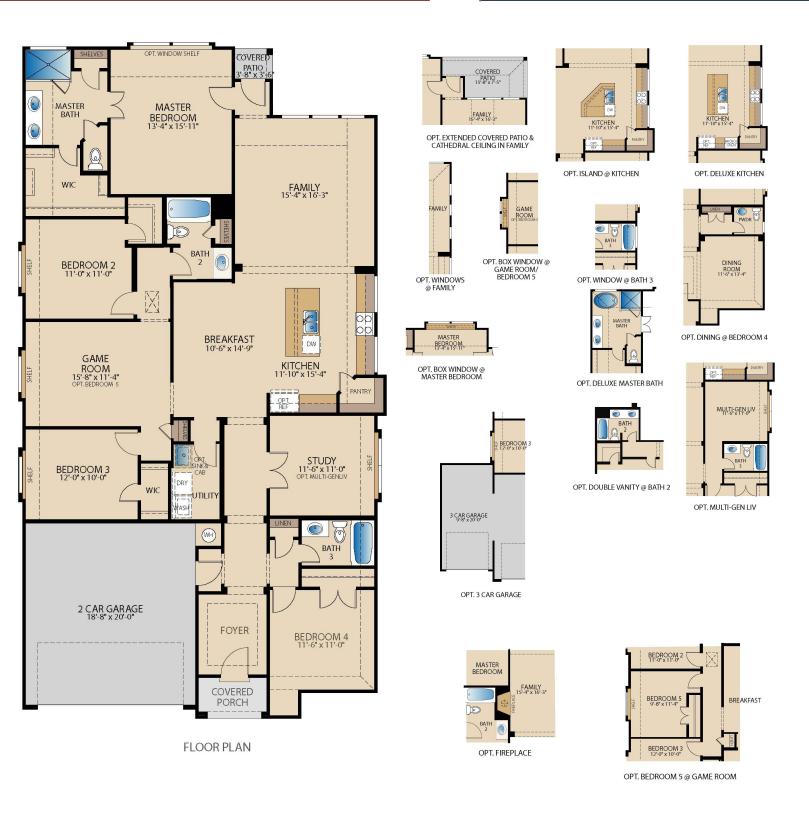

## **HOME FEATURES**

4

3

2

2,376 -2,394

Covered Patio | Game Room | Study

## The Addison II

**PLAN 52394** 

Updated 08/2023. © Pacesetter Homes, LLC. Unauthorized use of this plan is a violation of the U.S. Copyright Act Title 17 of the U.S. Code. Floorplans and Elevations are subject to change without notice. The Floorplans and Elevations represented are artistic concepts. The actual construction plan may differ in features, dimensions, and colors offered. All square footage is approximate living area. Your Pacesetter representative will be happy to provide specific and current details.