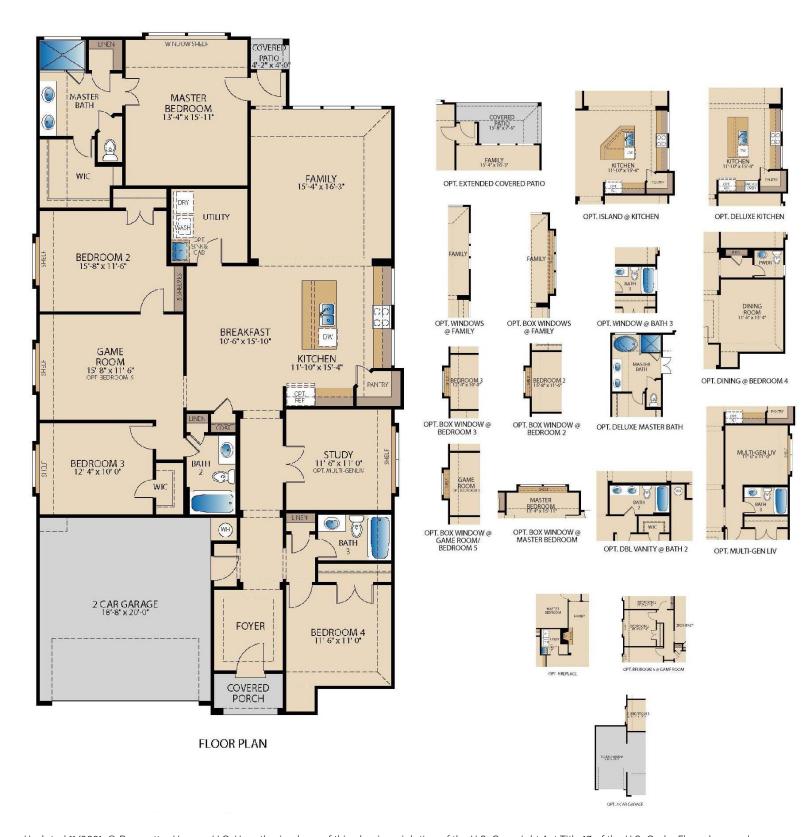

## The Addison II

**PLAN 52394** 

## **HOME FEATURES**

2,394 []

Covered Patio | Game Room | Study

## The Addison II

**PLAN 52394** 

Updated 11/2021. © Pacesetter Homes, LLC. Unauthorized use of this plan is a violation of the U.S. Copyright Act Title 17 of the U.S. Code. Floorplans and Elevations are subject to change without notice. The Floorplans and Elevations represented are artistic concepts. The actual construction plan may differ in features, dimensions, and colors offered. All square footage is approximate living area. Your Pacesetter representative will be happy to provide specific and current details.