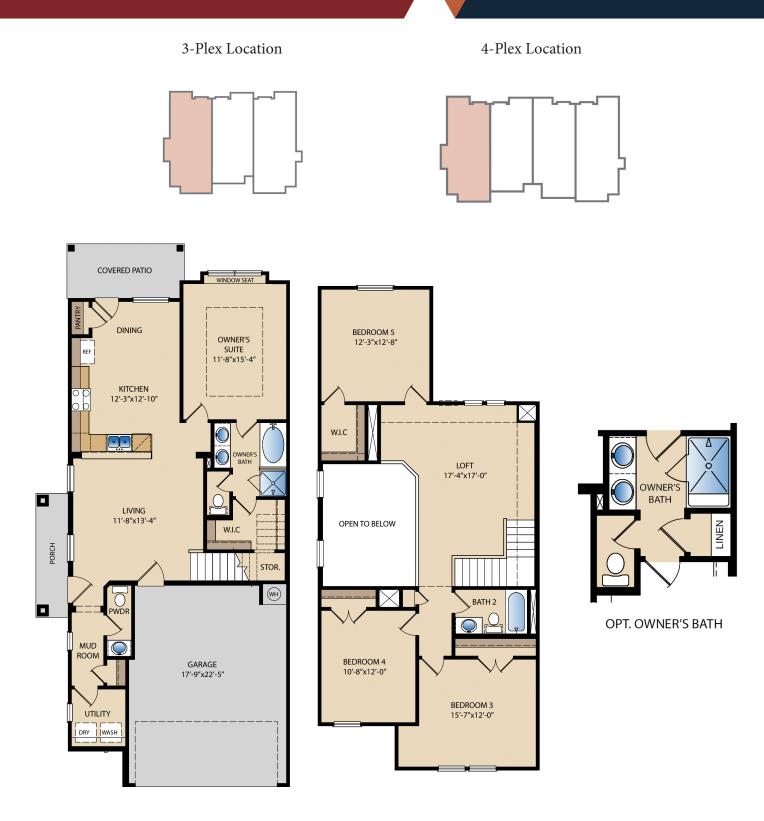

## The Monashee PLAN M1907

First Floor

Second Floor

© Pacesetter Homes, LLC. Unauthorized use of this plan is a violation of the U.S. Copyright Act Title 17 of the U.S. Code. Floorplans and Elevations are subject to change without notice. The Floorplans and Elevations represented are artistic concepts. The actual construction plan may differ in features, dimensions, and colors offered. All square footage is approximate living area. Your Pacesetter representative will be happy to provide specific and current details. Updated 06/02/2021.