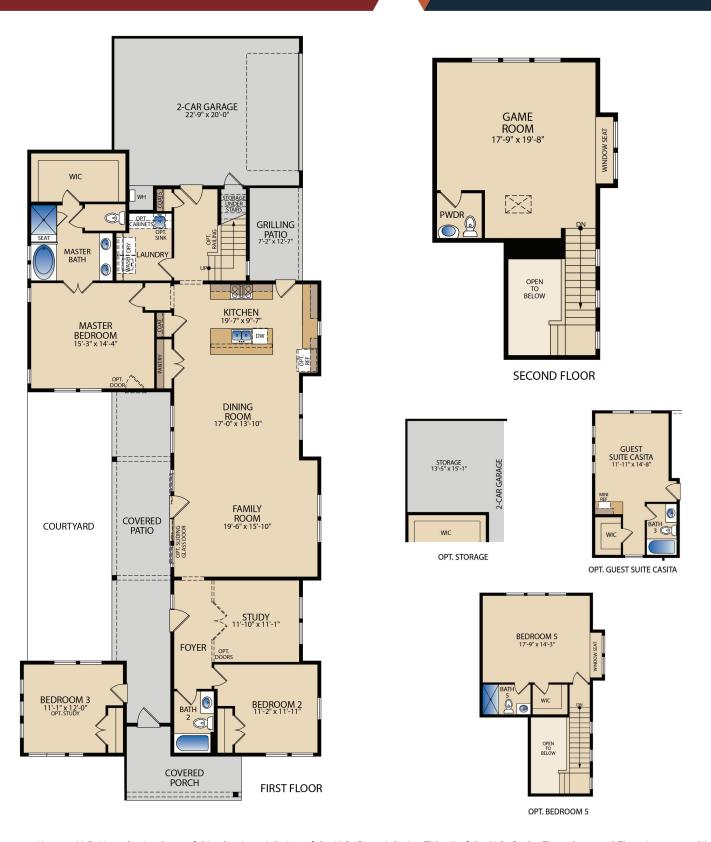

## The Lanai II

**PLAN 52597** 

## **HOME FEATURES**

Covered Patio | Grilling Patio | Walk-in Closets Study | Game Room | Detached Bedroom 3/Casita

**ELEVATION C** 

## The Lanai II

**PLAN 52597** 

<sup>©</sup> Pacesetter Homes, LLC. Unauthorized use of this plan is a violation of the U.S. Copyright Act Title 17 of the U.S. Code. Floorplans and Elevations are subject to change without notice. The Floorplans and Elevations represented are artistic concepts. The actual construction plan may differ in features, dimensions, and colors offered. All square footage is approximate living area. Your Pacesetter representative will be happy to provide specific and current details. Updated 01/06/2022.