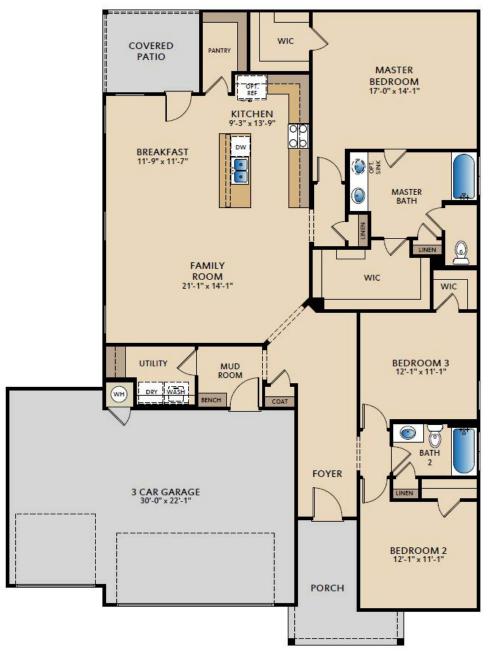

## The Kimble Plan 51856

OPT. MASTER BATH

FIRST FLOOR

© Pacesetter Homes, LLC. Unauthorized use of this plan is a violation of the U.S. Copyright Act Title 17 of the U.S. Code. Floorplans and Elevations are subject to change without notice. The Floorplans and Elevations represented are artistic concepts. The actual construction plan may differ in features, dimensions, and colors offered. All square footage is approximate living area. Your Pacesetter representative will be happy to provide specific and current details. Updated 01/2/2022.