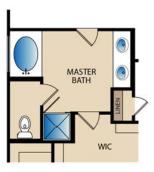

## The Kimble

**PLAN 51856** 

**OPT. MASTER BATH** 

FLOOR PLAN

Extended Garage only available in Paramount

© Pacesetter Homes, LLC. Unauthorized use of this plan is a violation of the U.S. Copyright Act Title 17 of the U.S. Code. Floorplans and Elevations are subject to change without notice. The Floorplans and Elevations represented are artistic concepts. The actual construction plan may differ in features, dimensions, and colors offered. All square footage is approximate living area. Your Pacesetter representative will be happy to provide specific and current details. Updated 01/2/2022.