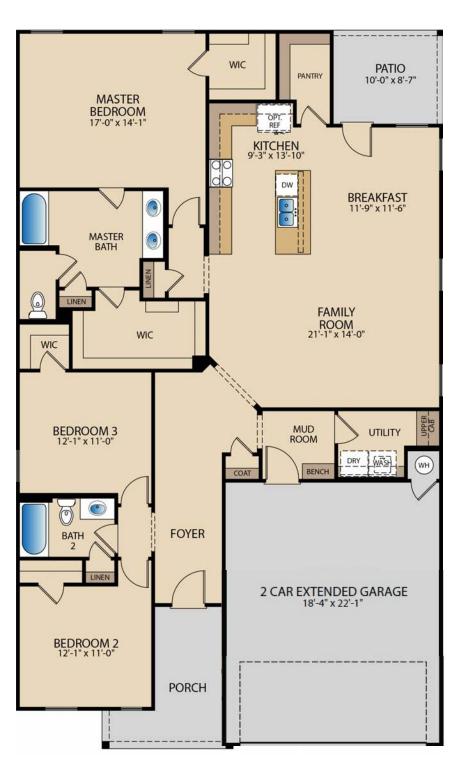

## The Kimble

**PLAN 51856** 

**OPT. MASTER BATH** 

FLOOR PLAN

Extended Garage only available in Paramount

© Pacesetter Homes, LLC. Unauthorized use of this plan is a violation of the U.S. Copyright Act Title 17 of the U.S. Code. Floorplans and Elevations are subject to change without notice. The Floorplans and Elevations represented are artistic concepts. The actual construction plan may differ in features, dimensions, and colors offered. All square footage is approximate living area. Your Pacesetter representative will be happy to provide specific and current details. Updated 01/2/2022.

## **HOME FEATURES**

3

2

2

1,856

台

Open Space Concept | Mud Room | Utility Room | Large Owner's Suite with Walk-in Closet | Extra Storage Space | Foyer | Walk-in Pantry