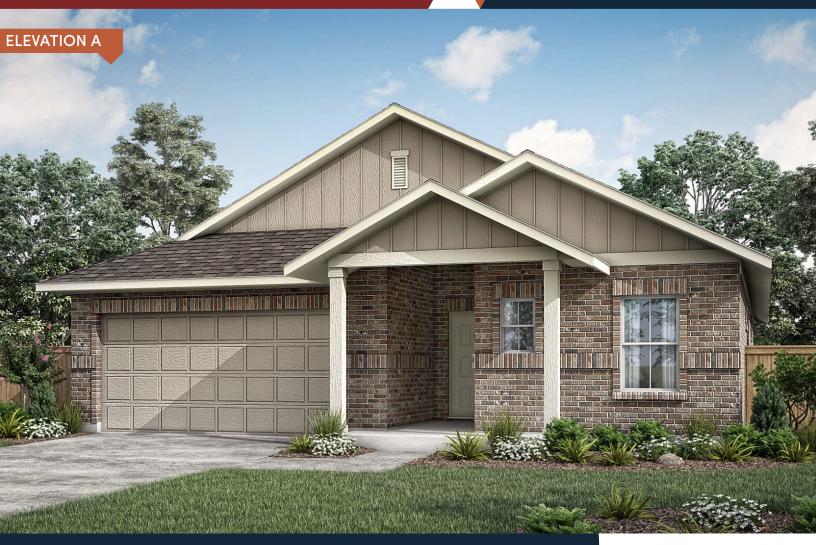

## The Kimble

**PLAN 51856** 

## **HOME FEATURES**

3

2

2

1,856

台

Open Space Concept | Mud Room | Utility Room | Large Owner's Suite with Walk-in Closet | Extra Storage Space | Foyer | Walk-in Pantry