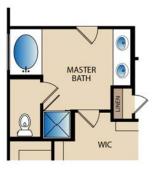

## The Kimble

**PLAN 51856** 





## **HOME FEATURES**

3

2

2

1,856





台

Open Space Concept | Mud Room | Utility Room | Large Owner's Suite with Walk-in Closet | Extra Storage Space | Foyer | Walk-in Pantry





## The Kimble

**PLAN 51856** 







**OPT. MASTER BATH** 

## **FLOOR PLAN**

© Pacesetter Homes, LLC. Unauthorized use of this plan is a violation of the U.S. Copyright Act Title 17 of the U.S. Code. Floorplans and Elevations are subject to change without notice. The Floorplans and Elevations represented are artistic concepts. The actual construction plan may differ in features, dimensions, and colors offered. All square footage is approximate living area. Your Pacesetter representative will be happy to provide specific and current details. Updated 01/2/2022.