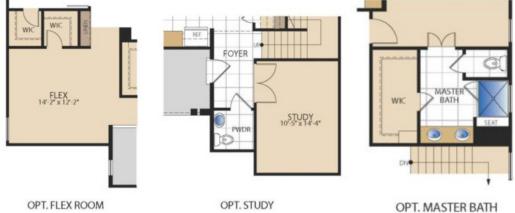

## The Jensen Plan 41995

<image>

View photos and more!

## HOME FEATURES

**1,985** []Ĵ

Open Space Concept | Covered Patio | Foyer | Walk-in Closets | Extra Storage | Utility Room