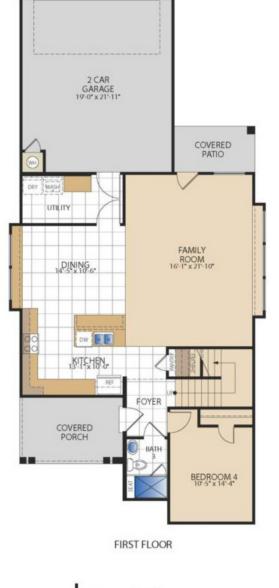

## HOME FEATURES

**1,985** []Ĵ

Open Space Concept | Covered Patio | Foyer | Walk-in Closets | Extra Storage | Utility Room