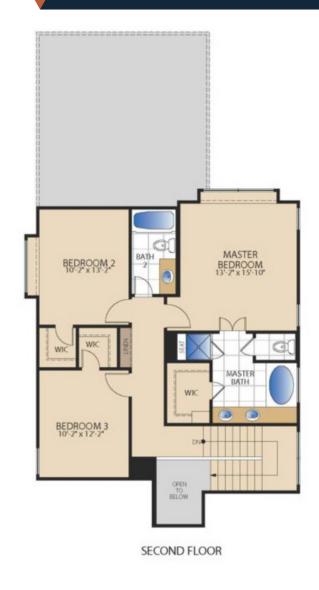

## HOME FEATURES

**1,985** []Ĵ

Open Space Concept | Covered Patio | Foyer | Walk-in Closets | Extra Storage | Utility Room