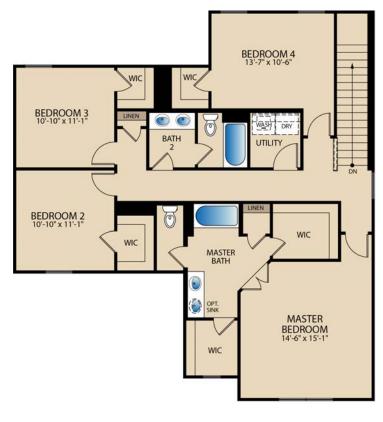

## The Hutchinson **PLAN 52217**





## **HOME FEATURES**



2.5





Open Space Concept | Mud Room | Utility Room | Large Owner's Suite with Two Walk-in Closets Extra Storage Space | Patio



View photos and more!

## The Hutchinson

**PLAN 52217** 







SECOND FLOOR

## FIRST FLOOR



**OPT. MASTER BATH** 



OPT. GAME ROOM

<sup>©</sup> Pacesetter Homes, LLC. Unauthorized use of this plan is a violation of the U.S. Copyright Act Title 17 of the U.S. Code. Floorplans and Elevations are subject to change without notice. The Floorplans and Elevations represented are artistic concepts. The actual construction plan may differ in features, dimensions, and colors offered. All square footage is approximate living area. Your Pacesetter representative will be happy to provide specific and current details. Updated 11/2/2022.