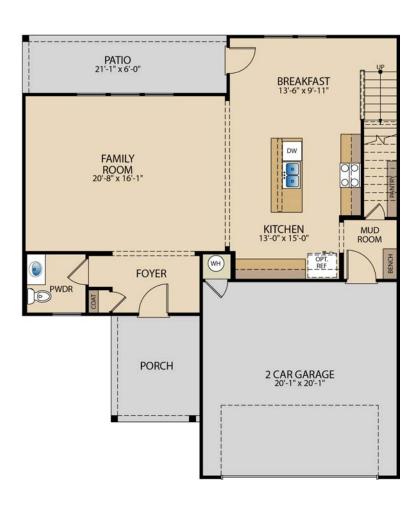

## FIRST FLOOR

**OPT. MASTER BATH** 

OPT. GAME ROOM

<sup>©</sup> Pacesetter Homes, LLC. Unauthorized use of this plan is a violation of the U.S. Copyright Act Title 17 of the U.S. Code. Floorplans and Elevations are subject to change without notice. The Floorplans and Elevations represented are artistic concepts. The actual construction plan may differ in features, dimensions, and colors offered. All square footage is approximate living area. Your Pacesetter representative will be happy to provide specific and current details. Updated 11/2/2022.