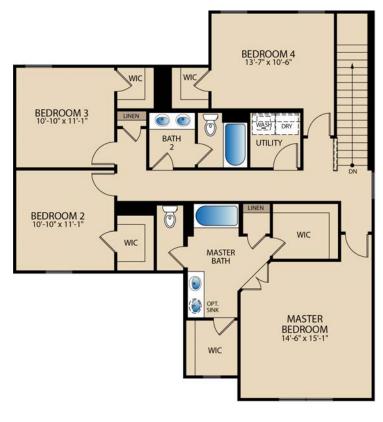

## The Hutchinson **PLAN 52217**





## **HOME FEATURES**

2.5







Open Space Concept | Mud Room | Utility Room | Large Owner's Suite with Two Walk-in Closets Extra Storage Space | Patio







## The Hutchinson

**PLAN 52217** 







SECOND FLOOR

## FIRST FLOOR



**OPT. MASTER BATH** 



OPT. GAME ROOM

<sup>©</sup> Pacesetter Homes, LLC. Unauthorized use of this plan is a violation of the U.S. Copyright Act Title 17 of the U.S. Code. Floorplans and Elevations are subject to change without notice. The Floorplans and Elevations represented are artistic concepts. The actual construction plan may differ in features, dimensions, and colors offered. All square footage is approximate living area. Your Pacesetter representative will be happy to provide specific and current details. Updated 11/2/2022.