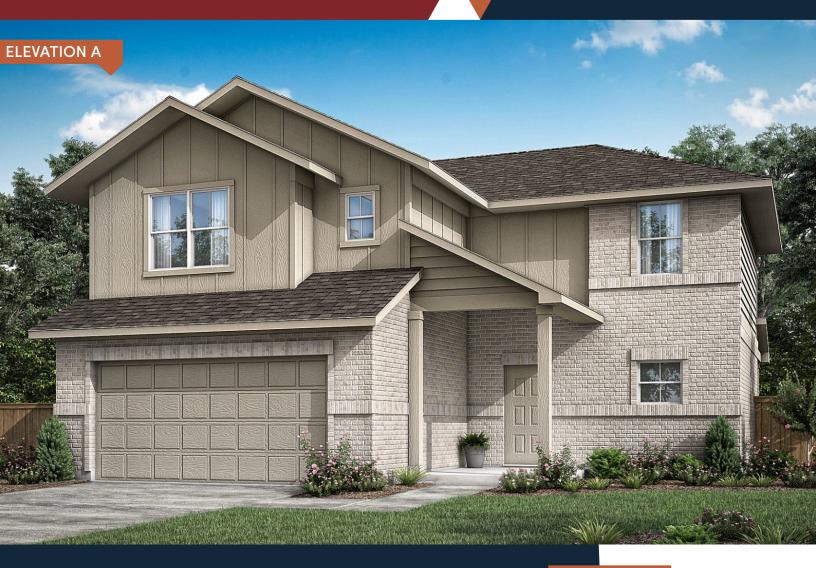

## The Hutchinson **PLAN 52217**

## **HOME FEATURES**

2.5

Open Space Concept | Mud Room | Utility Room | Large Owner's Suite with Two Walk-in Closets Extra Storage Space | Patio