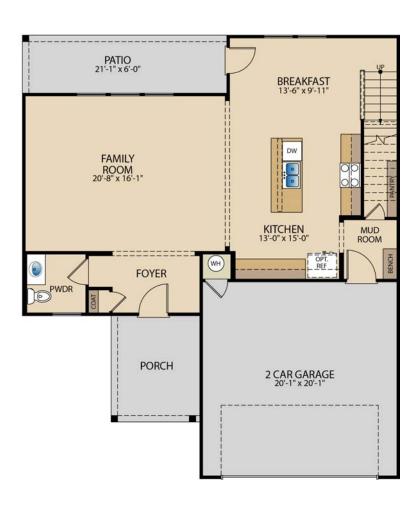

#### FIRST FLOOR

**OPT. MASTER BATH** 

OPT. GAME ROOM

<sup>©</sup> Pacesetter Homes, LLC. Unauthorized use of this plan is a violation of the U.S. Copyright Act Title 17 of the U.S. Code. Floorplans and Elevations are subject to change without notice. The Floorplans and Elevations represented are artistic concepts. The actual construction plan may differ in features, dimensions, and colors offered. All square footage is approximate living area. Your Pacesetter representative will be happy to provide specific and current details. Updated 11/2/2022.