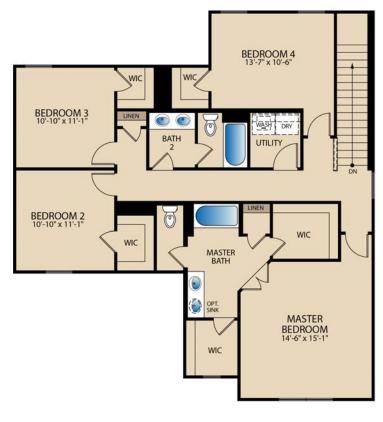

## The Hutchinson **PLAN 52217**





### **HOME FEATURES**

2.5







Open Space Concept | Mud Room | Utility Room | Large Owner's Suite with Two Walk-in Closets Extra Storage Space | Patio

#### **ELEVATION A**



**ELEVATION B** 



# The Hutchinson

**PLAN 52217** 







SECOND FLOOR

#### FIRST FLOOR



**OPT. MASTER BATH** 



OPT. GAME ROOM

<sup>©</sup> Pacesetter Homes, LLC. Unauthorized use of this plan is a violation of the U.S. Copyright Act Title 17 of the U.S. Code. Floorplans and Elevations are subject to change without notice. The Floorplans and Elevations represented are artistic concepts. The actual construction plan may differ in features, dimensions, and colors offered. All square footage is approximate living area. Your Pacesetter representative will be happy to provide specific and current details. Updated 11/2/2022.