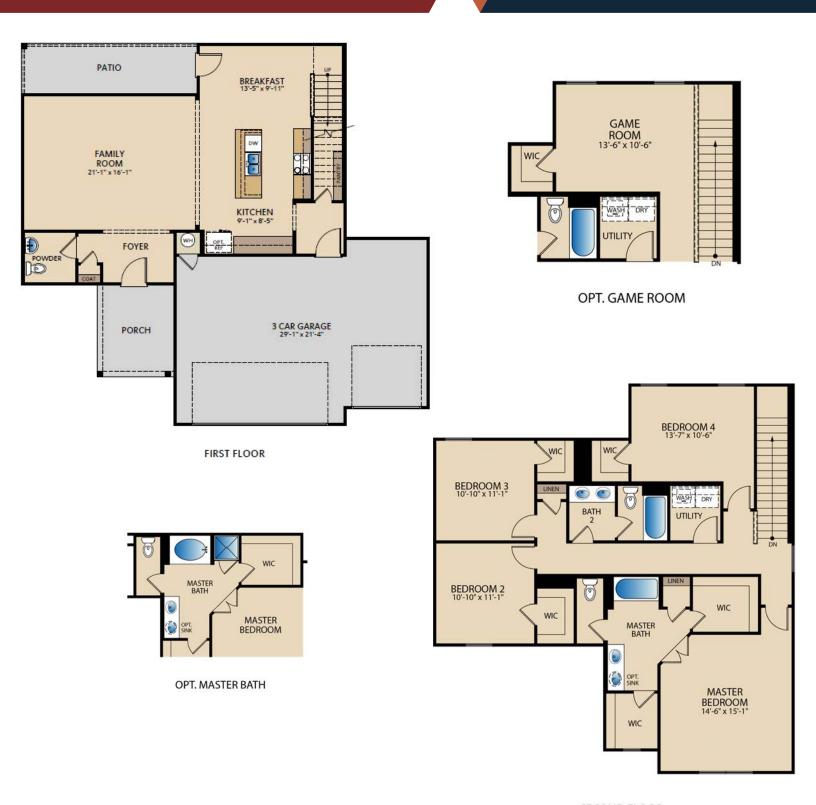

## The Hutchinson

**PLAN 52217** 

SECOND FLOOR

© Pacesetter Homes, LLC. Unauthorized use of this plan is a violation of the U.S. Copyright Act Title 17 of the U.S. Code. Floorplans and Elevations are subject to change without notice. The Floorplans and Elevations represented are artistic concepts. The actual construction plan may differ in features, dimensions, and colors offered. All square footage is approximate living area. Your Pacesetter representative will be happy to provide specific and current details. Updated 11/2/2022.

## **HOME FEATURES**

2.5

Open Space Concept | Mud Room | Utility Room | Large Owner's Suite with Two Walk-in Closets Extra Storage Space | Patio