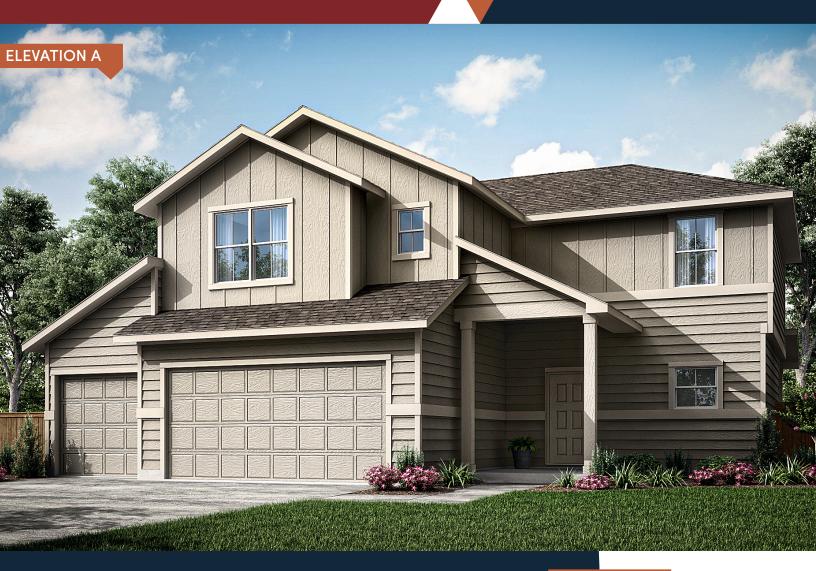

## The Hutchinson

**PLAN 52217** 

## **HOME FEATURES**

2.5

Open Space Concept | Mud Room | Utility Room | Large Owner's Suite with Two Walk-in Closets Extra Storage Space | Patio