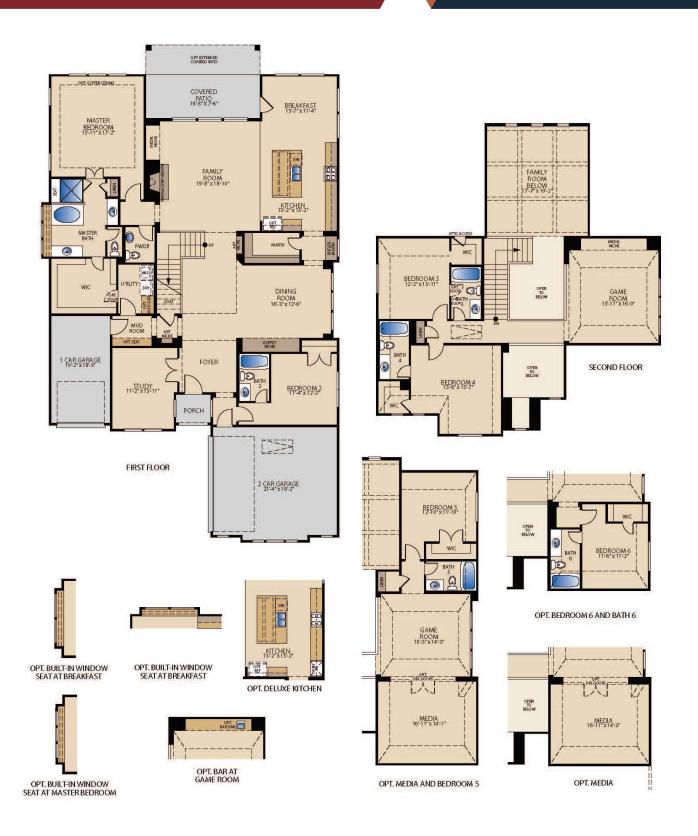

## **HOME FEATURES**

4 4

3

**3,628** []↓

Detached 3rd Car Garage | Study | Dining Room Covered Patio | Walk-In Closets | Game Room **ELEVATION B** 

## The Homestead PLAN 63640

Updated 07/2020 © Pacesetter Homes, LLC. Unauthorized use of this plan is a violation of the U.S. Copyright Act Title 17 of the U.S. Code. Floorplans and Elevations are subject to change without notice. The Floorplans and Elevations represented are artistic concepts. The actual construction plan may differ in features, dimensions, and colors offered. All square footage is approximate living area. Your Pacesetter representative will be happy to provide specific and current details. Elevations shown with optional stone and metal roof.