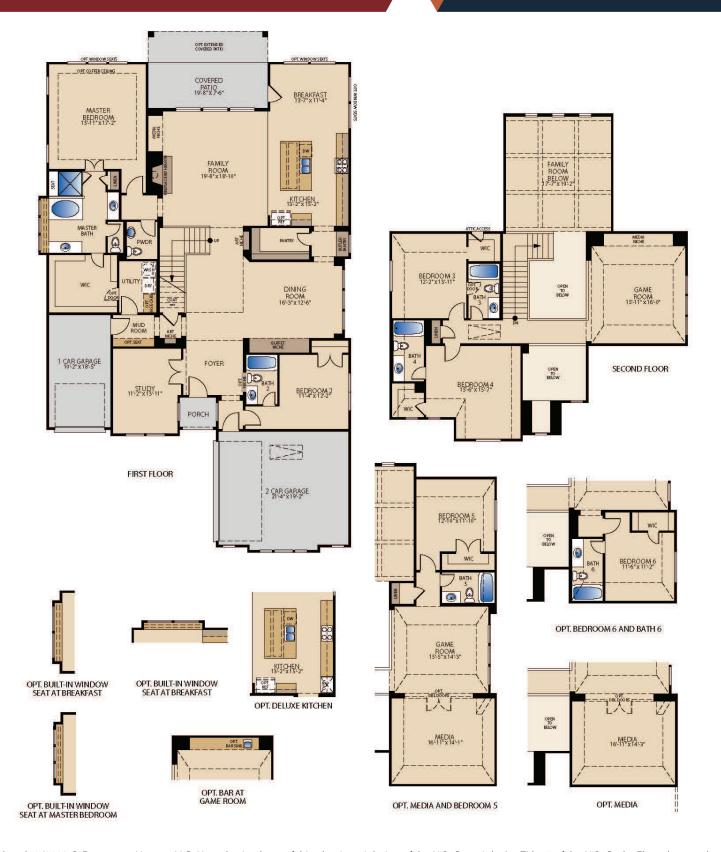

## **HOME FEATURES**

3,628 **1**↑

3 Car Garage | Study | Dining Room | Covered Patio | Walk-In Closets | Game Room

## The Homestead

**PLAN 63640** 

Updated 10/2023 © Pacesetter Homes, LLC. Unauthorized use of this plan is a violation of the U.S. Copyright Act Title 17 of the U.S. Code. Floorplans and Elevations are subject to change without notice. The Floorplans and Elevations represented are artistic concepts. The actual construction plan may differ in features, dimensions, and colors offered. All square footage is approximate living area. Your Pacesetter representative will be happy to provide specific and current details. Elevations shown with optional stone and metal roof.