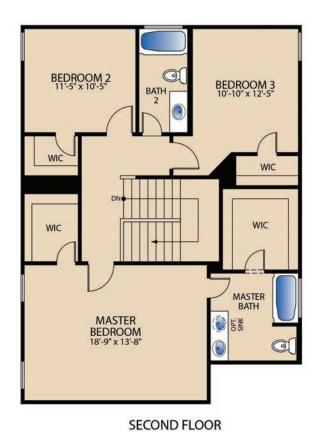

## The Hartley **PLAN 41979**

## **HOME FEATURES**

3 2.5

**2,05**5 **€** 

Walk-in Closets | Storage/Flex Room | Utility Room Coat Closet at Foyer | Open Living/Dining Layout

**ELEVATION D** 