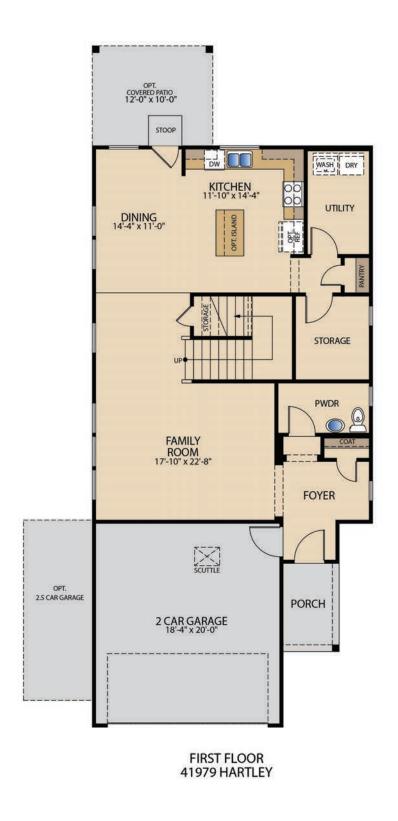

## The Hartley

**PLAN 41979** 

OPT. SHOWER AT MASTER BATH

OPT. SHOWER AT BATH 2

© Pacesetter Homes, LLC. Unauthorized use of this plan is a violation of the U.S. Copyright Act Title 17 of the U.S. Code. Floorplans and Elevations are subject to change without notice. The Floorplans and Elevations represented are artistic concepts. The actual construction plan may differ in features, dimensions, and colors offered. All square footage is approximate living area. Your Pacesetter representative will be happy to provide specific and current details. Updated 01/12/2022.