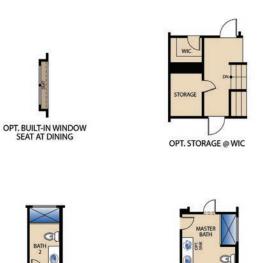

## The Hartley

**PLAN 41979** 

OPT. SHOWER AT MASTER BATH

OPT. SHOWER AT BATH 2

© Pacesetter Homes, LLC. Unauthorized use of this plan is a violation of the U.S. Copyright Act Title 17 of the U.S. Code. Floorplans and Elevations are subject to change without notice. The Floorplans and Elevations represented are artistic concepts. The actual construction plan may differ in features, dimensions, and colors offered. All square footage is approximate living area. Your Pacesetter representative will be happy to provide specific and current details. Updated 01/12/2022.