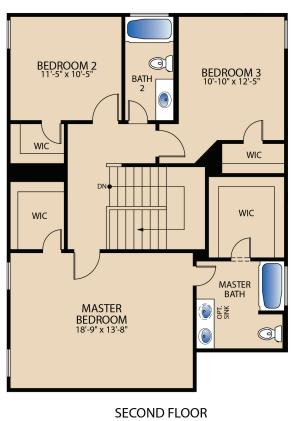

## The Hartley

**PLAN 41979** 

SECOND FLOOR

OPT. SHOWER AT MASTER BATH

<sup>©</sup> Pacesetter Homes, LLC. Unauthorized use of this plan is a violation of the U.S. Copyright Act Title 17 of the U.S. Code. Floorplans and Elevations are subject to change without notice. The Floorplans and Elevations represented are artistic concepts. The actual construction plan may differ in features, dimensions, and colors offered. All square footage is approximate living area. Your Pacesetter representative will be happy to provide specific and current details. Updated 01/12/2022.