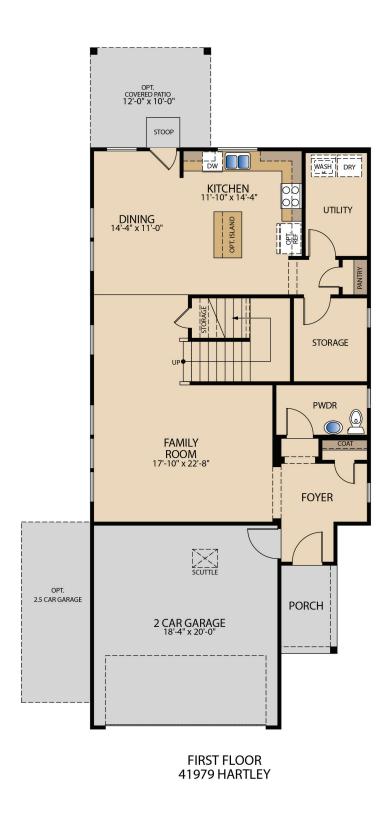

## The Hartley **PLAN 41979**

## The Hartley

**PLAN 41979** 

SECOND FLOOR

OPT. SHOWER AT MASTER BATH

<sup>©</sup> Pacesetter Homes, LLC. Unauthorized use of this plan is a violation of the U.S. Copyright Act Title 17 of the U.S. Code. Floorplans and Elevations are subject to change without notice. The Floorplans and Elevations represented are artistic concepts. The actual construction plan may differ in features, dimensions, and colors offered. All square footage is approximate living area. Your Pacesetter representative will be happy to provide specific and current details. Updated 01/12/2022.