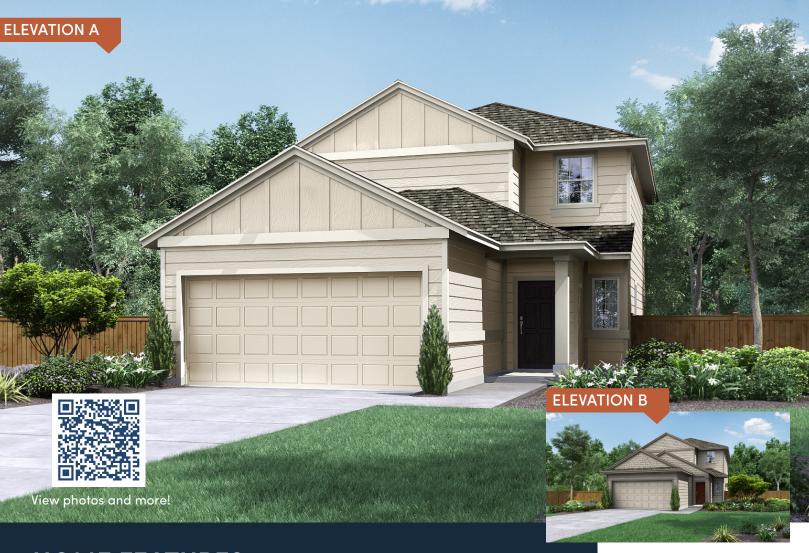

## The Hartley **PLAN 41979**

## **HOME FEATURES**

3 2.5

Walk-in Closets | Storage/Flex Room | Utility Room Coat Closet at Foyer | Open Living/Dining Layout

**ELEVATION D** 