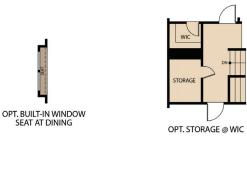

## **HOME FEATURES**

3 2.5

Walk-in Closets | Storage/Flex Room | Utility Room Coat Closet at Foyer | Open Living/Dining Layout

**ELEVATION D** 