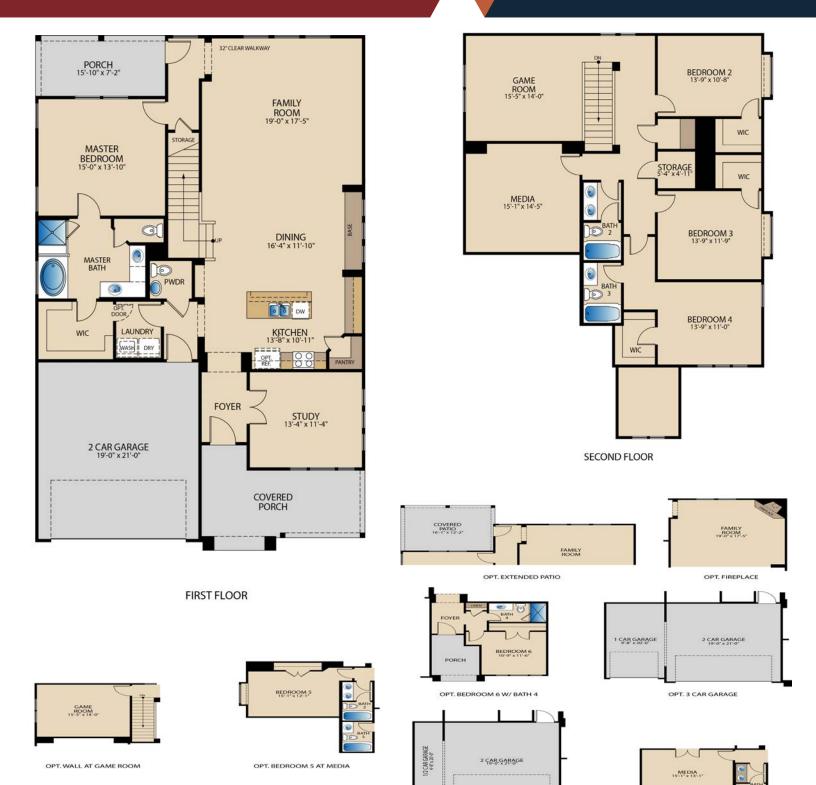

## **HOME FEATURES**

3.5

3,102

Open Space Concept | Covered Patio | Game Room | Media Room | Walk-in Closets | Extra Storage | Foyer

## The Greenbriar

**PLAN 53021** 

OPT. DOORS AT MEDIA

© Pacesetter Homes, LLC. Unauthorized use of this plan is a violation of the U.S. Copyright Act Title 17 of the U.S. Code. Floorplans and Elevations are subject to change without notice. The Floorplans and Elevations represented are artistic concepts. The actual construction plan may differ in features, dimensions, and colors offered. All square footage is approximate living area. Your Pacesetter representative will be happy to provide specific and current details. Updated 06/02/2021.

OPT. 2 1/2 CAR GARAGE