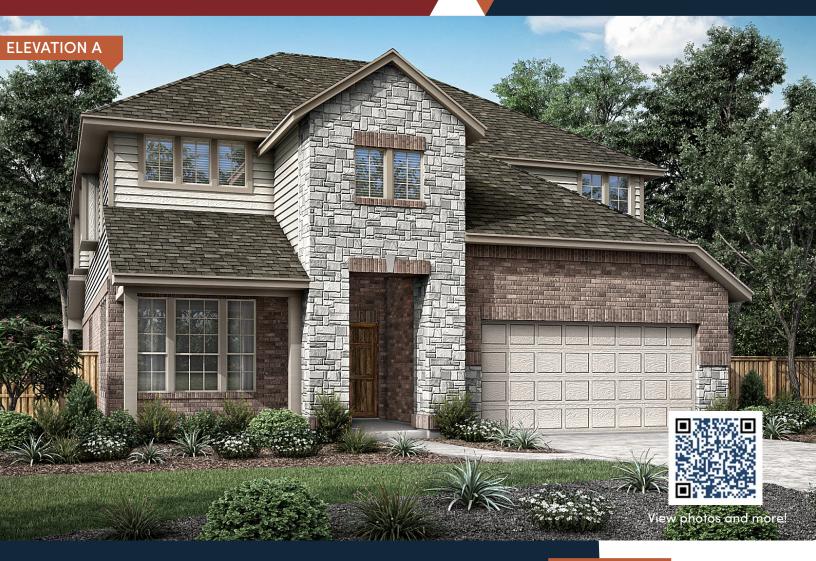

## The Greenbriar

**PLAN 53021** 

## **HOME FEATURES**

3.5

3,102

Open Space Concept | Covered Patio | Game Room | Media Room | Walk-in Closets | Extra Storage | Foyer