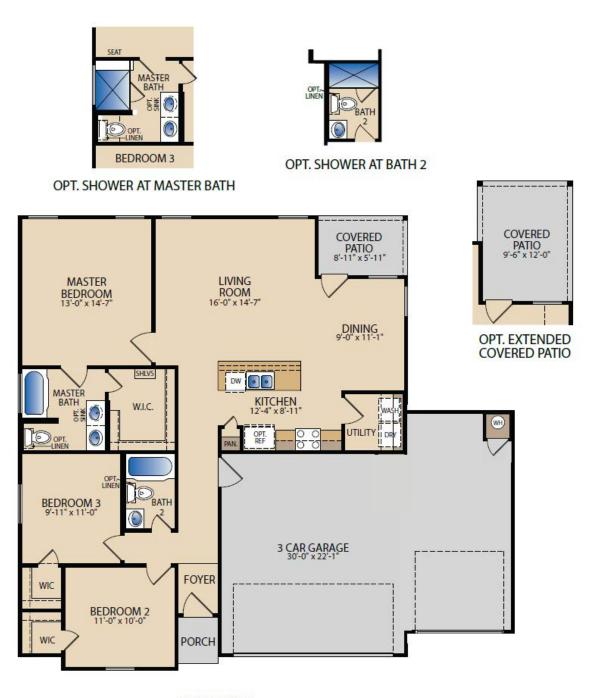

## The Graham

**PLAN 51295** 

FIRST FLOOR

© Pacesetter Homes, LLC. Unauthorized use of this plan is a violation of the U.S. Copyright Act Title 17 of the U.S. Code. Floorplans and Elevations are subject to change without notice. The Floorplans and Elevations represented are artistic concepts. The actual construction plan may differ in features, dimensions, and colors offered. All square footage is approximate living area. Your Pacesetter representative will be happy to provide specific and current details. Updated 01/12/2022