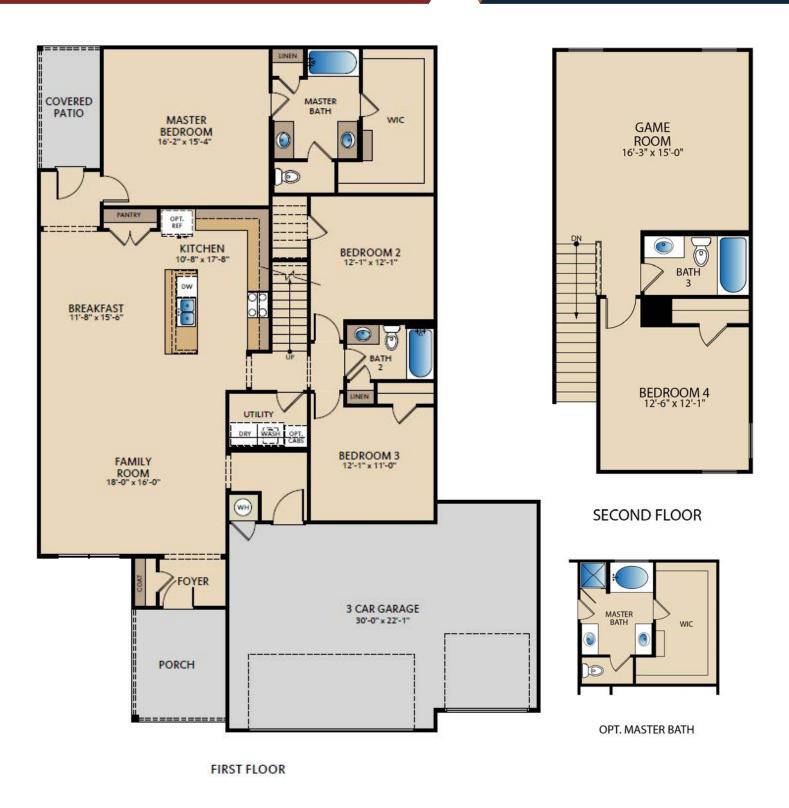

## The Freestone PLAN 52425

## **HOME FEATURES**

Open Space Concept | Mud Room | Utility Room | Large Owner's Suite with Walk-in Closets | Extra Storage Space | Game Room

View photos and more!