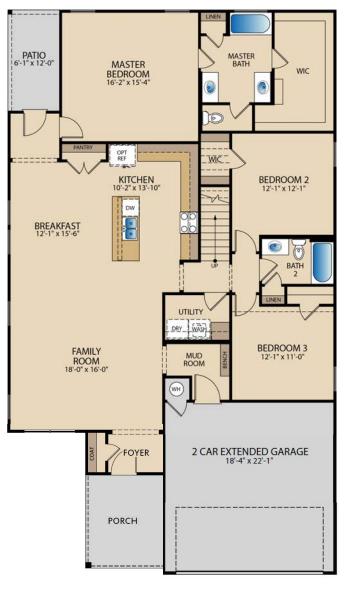

## **HOME FEATURES**

2

Open Space Concept | Mud Room | Utility Room | Large Owner's Suite with Walk-in Closets | Extra Storage Space | Game Room

View photos and more!

## The Freestone PLAN 52425

FIRST FLOOR Extended Garage only available in Paramount