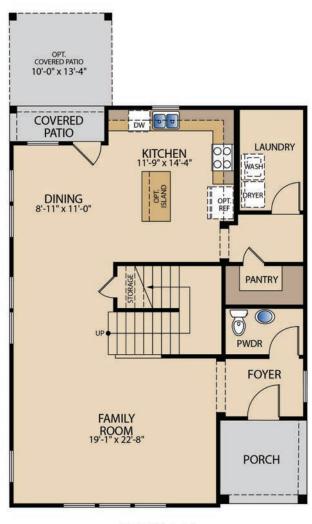

## The Franklin

**PLAN 41931** 

FIRST FLOOR

SECOND FLOOR

<sup>©</sup> Pacesetter Homes, LLC. Unauthorized use of this plan is a violation of the U.S. Copyright Act Title 17 of the U.S. Code. Floorplans and Elevations are subject to change without notice. The Floorplans and Elevations represented are artistic concepts. The actual construction plan may differ in features, dimensions, and colors offered. All square footage is approximate living area. Your Pacesetter representative will be happy to provide specific and current details. Updated 01/24/2022.

Open Living Space | Large Kitchen & Pantry Walk-in Closets | Covered Patio