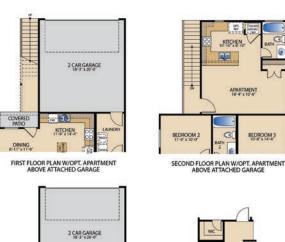

## The Franklin

**PLAN 41931** 

FIRST FLOOR

SECOND FLOOR

<sup>©</sup> Pacesetter Homes, LLC. Unauthorized use of this plan is a violation of the U.S. Copyright Act Title 17 of the U.S. Code. Floorplans and Elevations are subject to change without notice. The Floorplans and Elevations represented are artistic concepts. The actual construction plan may differ in features, dimensions, and colors offered. All square footage is approximate living area. Your Pacesetter representative will be happy to provide specific and current details. Updated 01/24/2022.