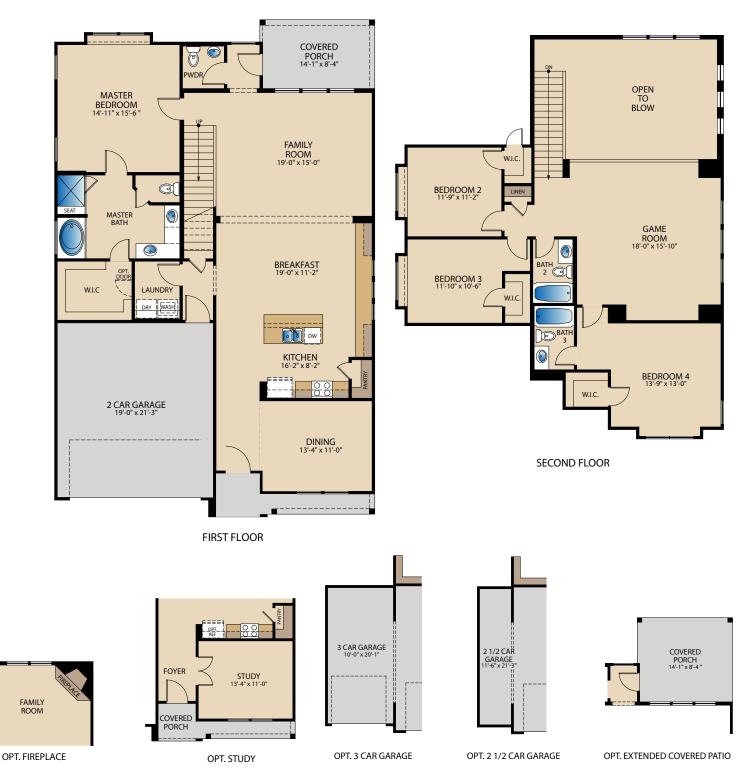

# **The Fairmont** PLAN 52859

A QUALICO<sup>®</sup> Company

### **HOME FEATURES**

### Open Space Concept | Game Room | Window Seats | Walk-in Closets | Extra Storage | Covered Patio

## The Fairmont PLAN 52859

© Pacesetter Homes, LLC. Unauthorized use of this plan is a violation of the U.S. Copyright Act Title 17 of the U.S. Code. Floorplans and Elevations are subject to change without notice. The Floorplans and Elevations represented are artistic concepts. The actual construction plan may differ in features, dimensions, and colors offered. All square footage is approximate living area. Your Pacesetter representative will be happy to provide specific and current details. Updated 06/02/2021.