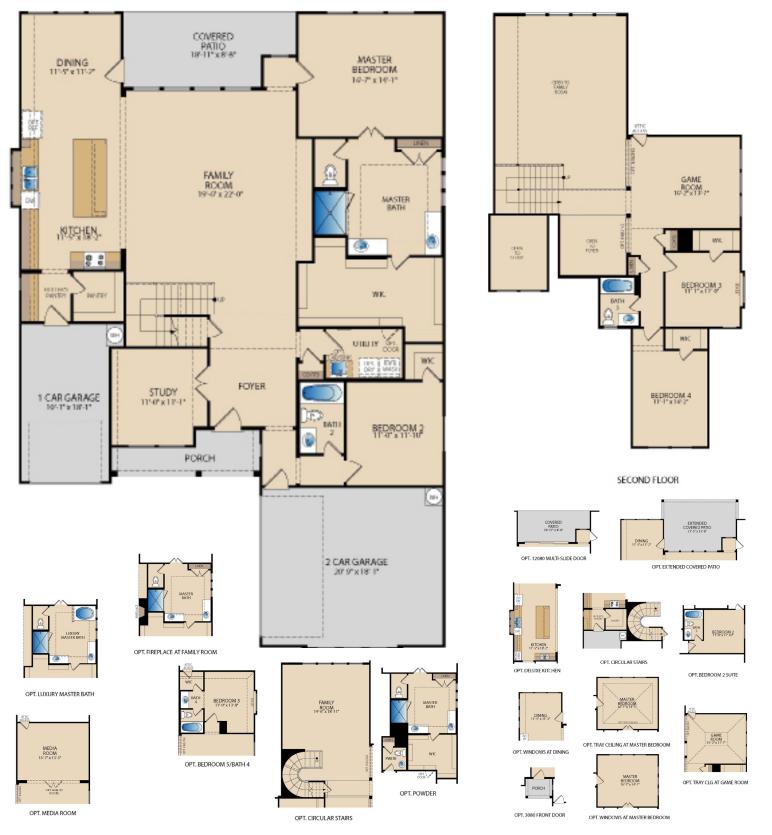

## **HOME FEATURES**

Study | Dining Area | Covered Patio | Butler's Pantry | Walk-In Closets | Game Room

## The Driscoll

**PLAN 63156** 

© Pacesetter Homes, LLC. Unauthorized use of this plan is a violation of the U.S. Copyright Act Title 17 of the U.S. Code. Floorplans and Elevations are subject to change without notice. The Floorplans and Elevations represented are artistic concepts. The actual construction plan may differ in features, dimensions, and colors offered. All square footage is approximate living area. Your Pacesetter representative will be happy to provide specific and current details. Updated 03/2023