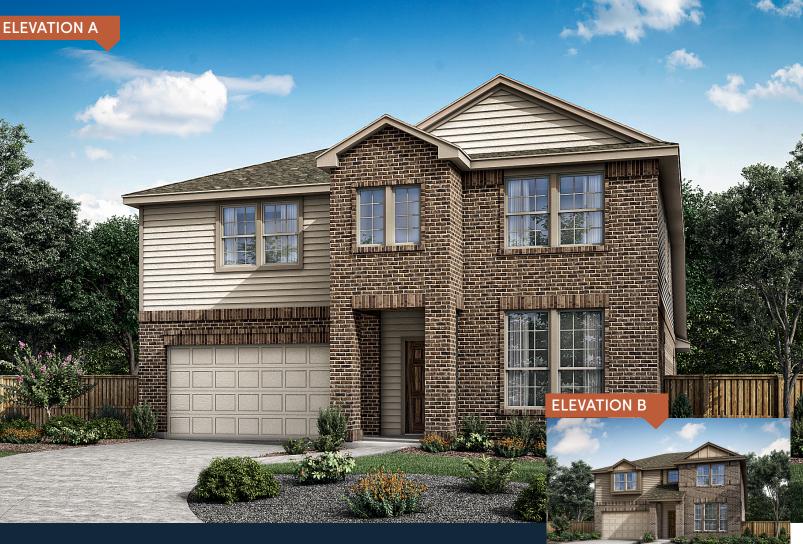

## The Driftwood

**PLAN 52706** 

**HOME FEATURES** 

2.5

Open Living Space | Large Kitchen & Pantry Walk-in Closets | Game Room | Extra Storage

**ELEVATION C** 