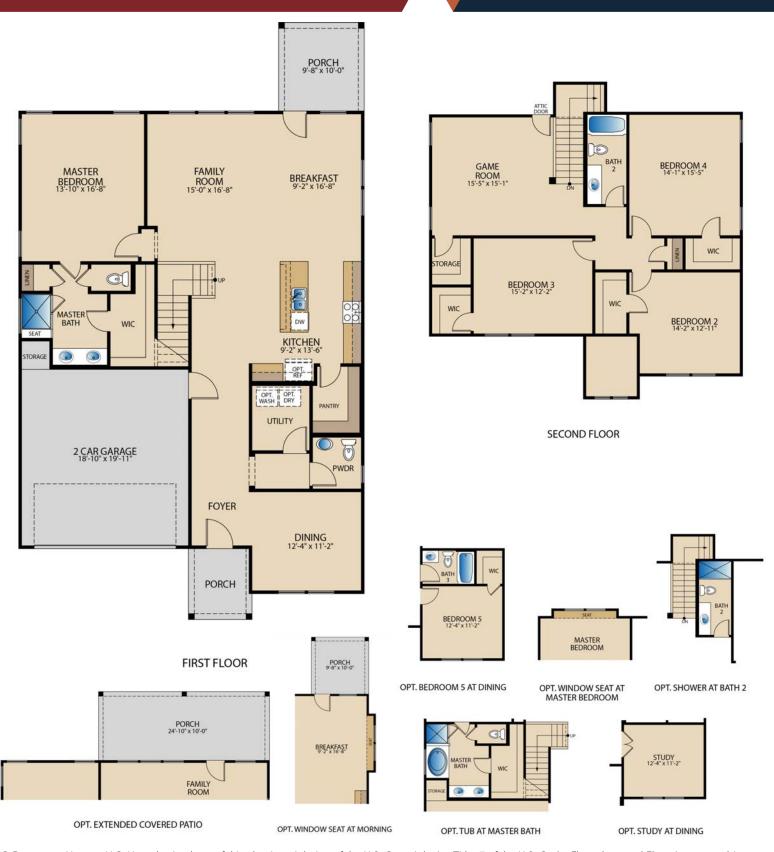

## The Driftwood

**PLAN 52706** 

**HOME FEATURES** 

2.5

Open Living Space | Large Kitchen & Pantry Walk-in Closets | Game Room | Extra Storage

**ELEVATION C** 