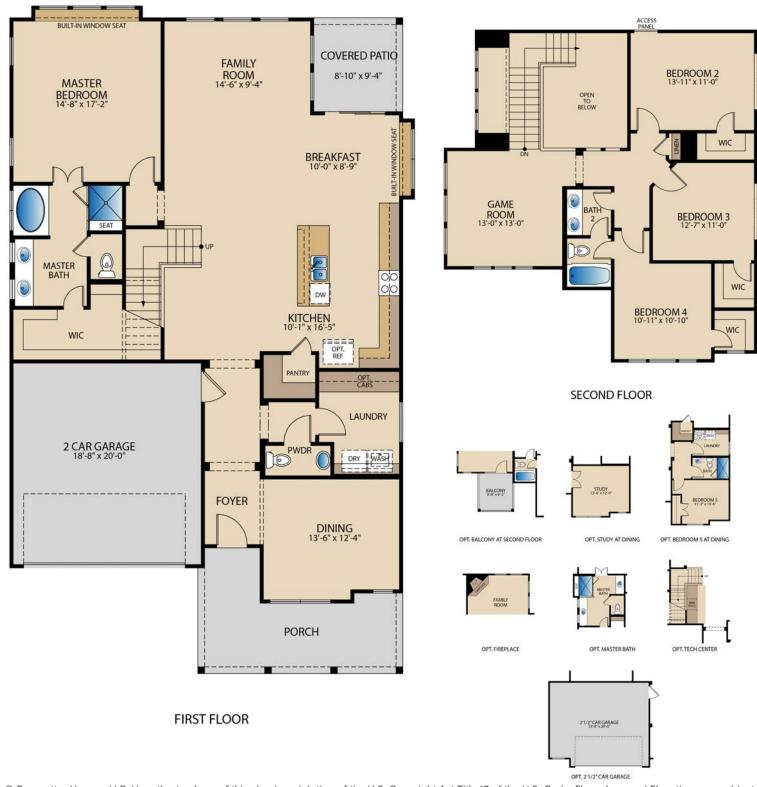

## **HOME FEATURES**

2.5 2

**2,553** 

Covered Patio | Game Room | Utility Room | Foyer | Walk-in Closets | Extra Storage