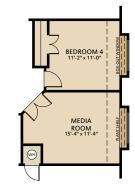

# The Coral Cay PLAN 52335

OPT. BEDROOM 4 AT GAME ROOM

OPT. STUDY AT DINING

OPT. MASTER BATH

OPT. 3 CAR GARAGE

OPT. MEDIA ROOM AT BEDROOM 3 W/ OPT. BEDROOM 4 AT GAMEROOM

OPT. CRAFT ROOM AT BEDROOM 3 & LAUNDRY