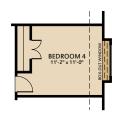

# The Coral Cay PLAN 52335

OPT. BEDROOM 4 AT GAME ROOM

OPT. STUDY AT DINING

OPT. MASTER BATH

OPT. 3 CAR GARAGE

OPT. MEDIA ROOM AT BEDROOM 3 W/ OPT. BEDROOM 4 AT GAMEROOM

OPT. CRAFT ROOM AT BEDROOM 3 & LAUNDRY