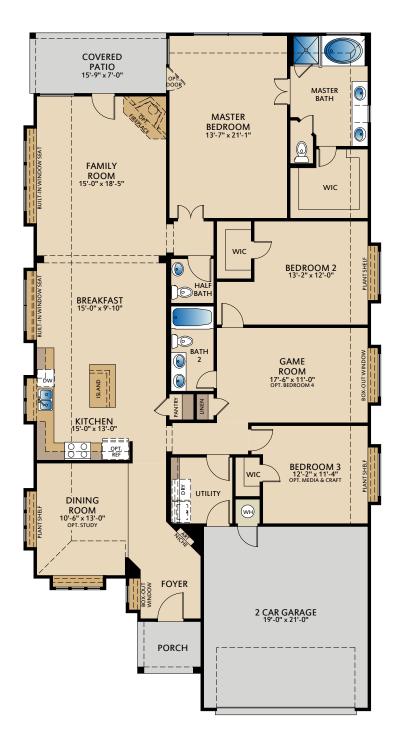

# The Coral Cay PLAN 52335

OPT. BEDROOM 4 AT GAME ROOM

OPT. STUDY AT DINING

OPT. MASTER BATH

OPT. 3 CAR GARAGE

OPT. MEDIA ROOM AT BEDROOM 3 W/ OPT. BEDROOM 4 AT GAMEROOM

OPT. CRAFT ROOM AT BEDROOM 3 & LAUNDRY

OPT. EXPANDED BEDROOMS AT BEDROOM 2, BEDROOM 3, & GAMEROOM

© Pacesetter Homes, LLC. Unauthorized use of this plan is a violation of the U.S. Copyright Act Title 17 of the U.S. Code. Floorplans and Elevations are subject to change without notice. The Floorplans and Elevations represented are artistic concepts. The actual construction plan may differ in features, dimensions, and colors offered. All square footage is approximate living area. Your Pacesetter representative will be happy to provide specific and current details. Updated 06/02/2021.