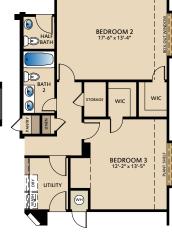

# The Coral Cay PLAN 52335

OPT. BEDROOM 4 AT GAME ROOM

OPT. STUDY AT DINING

OPT. MASTER BATH

OPT. 3 CAR GARAGE

OPT. MEDIA ROOM AT BEDROOM 3 W/ OPT. BEDROOM 4 AT GAMEROOM

OPT. CRAFT ROOM AT BEDROOM 3 & LAUNDRY

OPT. EXPANDED BEDROOMS AT BEDROOM 2, BEDROOM 3, & GAMEROOM

© Pacesetter Homes, LLC. Unauthorized use of this plan is a violation of the U.S. Copyright Act Title 17 of the U.S. Code. Floorplans and Elevations are subject to change without notice. The Floorplans and Elevations represented are artistic concepts. The actual construction plan may differ in features, dimensions, and colors offered. All square footage is approximate living area. Your Pacesetter representative will be happy to provide specific and current details. Updated 06/02/2021.