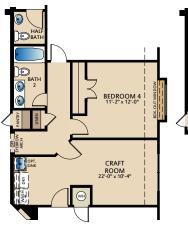

# The Coral Cay PLAN 52335

OPT. BEDROOM 4 AT GAME ROOM

OPT. STUDY AT DINING

OPT. MASTER BATH

OPT. 3 CAR GARAGE

OPT. MEDIA ROOM AT BEDROOM 3 W/ OPT. BEDROOM 4 AT GAMEROOM

OPT. CRAFT ROOM AT BEDROOM 3 & LAUNDRY

OPT. EXPANDED BEDROOMS AT BEDROOM 2, BEDROOM 3, & GAMEROOM

© Pacesetter Homes, LLC. Unauthorized use of this plan is a violation of the U.S. Copyright Act Title 17 of the U.S. Code. Floorplans and Elevations are subject to change without notice. The Floorplans and Elevations represented are artistic concepts. The actual construction plan may differ in features, dimensions, and colors offered. All square footage is approximate living area. Your Pacesetter representative will be happy to provide specific and current details. Updated 06/02/2021.