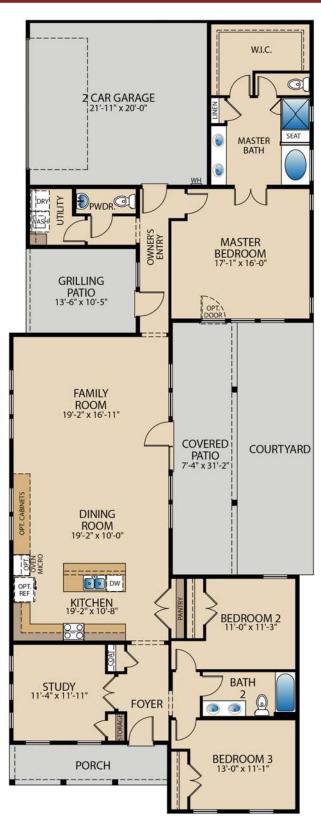

## **HOME FEATURES**

2.5

Courtyard | Covered Patio | Study | Grilling Patio Large Owner's Suite | Open-Spaced Ambiance

## The Colonnade

**PLAN 52301** 

A QUALICO Company

OPT. ADU - FIRST FLOOR

OPT. ADU - SECOND FLOOR

© Pacesetter Homes, LLC. Unauthorized use of this plan is a violation of the U.S. Copyright Act Title 17 of the U.S. Code. Floorplans and Elevations are subject to change without notice. The Floorplans and Elevations represented are artistic concepts. The actual construction plan may differ in features, dimensions, and colors offered. All square footage is approximate living area. Your Pacesetter representative will be happy to provide specific and current details. Updated 06/02/2021.