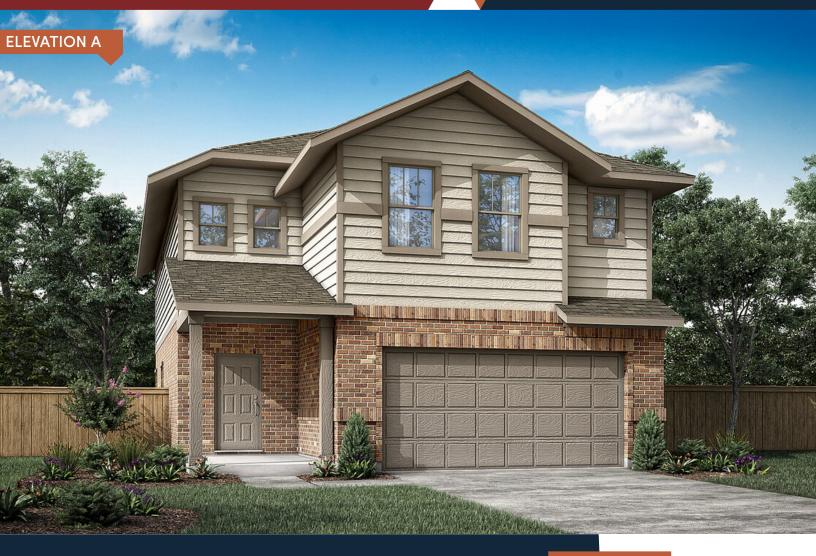

## The Coleman

**PLAN 42534** 

## **HOME FEATURES**

**2,5**34

Open Space Concept | Mud Room | Utility Room | Large Owner's Suite with Walk-in Closet Extra Storage Space | Foyer | Walk-in Pantry