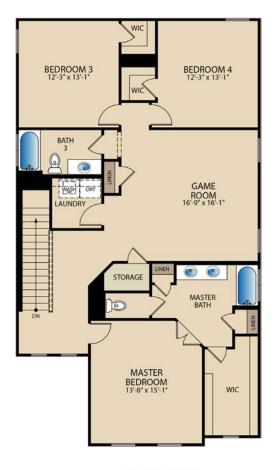

## The Coleman

**PLAN 42534** 

FIRST FLOOR

FIRST FLOOR ELEVATION B

SECOND FLOOR ELEVATION B

SECOND FLOOR

OPT. EXTENDED COVERED PATIO

OPT. MASTER BATH