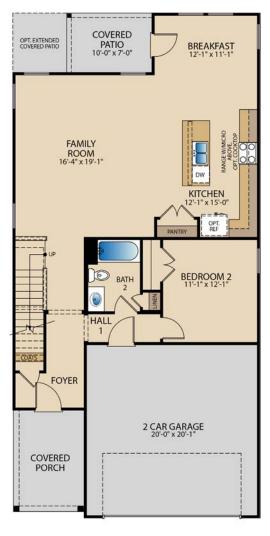

## The Coleman

**PLAN 42534** 

FIRST FLOOR

FIRST FLOOR ELEVATION B

SECOND FLOOR ELEVATION B

SECOND FLOOR

OPT. EXTENDED COVERED PATIO

OPT. MASTER BATH

OPT. BATH 2 SHOWER

**OPT. BATH 3 SHOWER** 

<sup>©</sup> Pacesetter Homes, LLC. Unauthorized use of this plan is a violation of the U.S. Copyright Act Title 17 of the U.S. Code. Floorplans and Elevations are subject to change without notice. The Floorplans and Elevations represented are artistic concepts. The actual construction plan may differ in features, dimensions, and colors offered. All square footage is approximate living area. Your Pacesetter representative will be happy to provide specific and current details. Updated 01/2/2022.