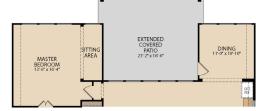

# The Brighton **PLAN 62940**

A QUALICO<sup>®</sup> Company

OPT. MULTI-SLIDE AT PATIO W/MASTER SITTING

OPT. MEDIA ROOM

OPT. TRAY CEILING AT MASTER BEDROOM

OPT. EXTENDED COVERED PATIO W/ MASTER SITTING

OPT. VAULT CEILING AT GAME ROOM

OPT. 8' FRONT DOOR

OPT. FIREPLACE AT FAMILY ROOM

OPT. WINDOWS AT DINING

DINING

OPT. TRAY CEILING AT DINING

DINING

OPT. DELUXE KITCHEN

OPT. WINDOWS AT MASTER BEDROOM