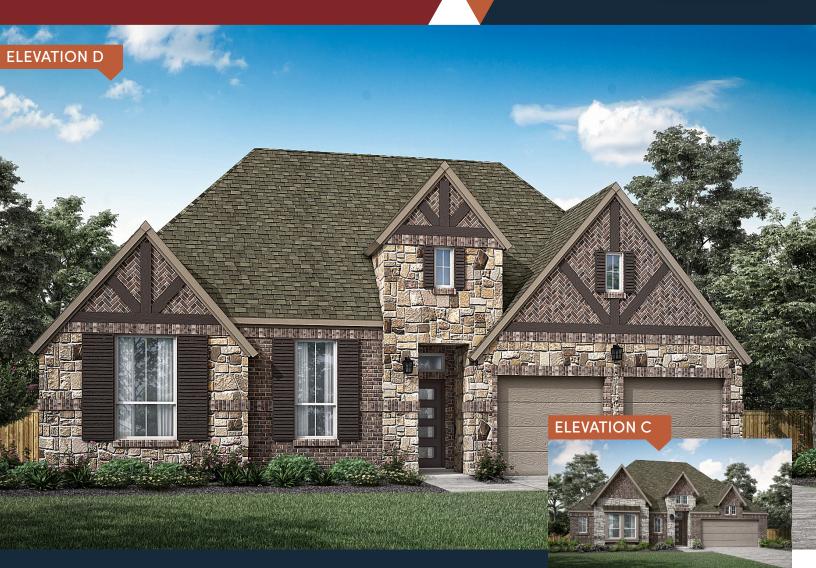

# The Brighton PLAN 62940





### HOME FEATURES







2,940 ₤↓

Stusdy | Dining Room | Covered Patio | Walk -In Closets | Tandem 3 Car Garage

### ELEVATION B



#### **ELEVATION A**



# The Brighton **PLAN 62940**



A QUALICO<sup>®</sup> Company







OPT. MULTI-SLIDE AT PATIO W/MASTER SITTING





OPT. MEDIA ROOM

OPT. TRAY CEILING AT MASTER BEDROOM



OPT. EXTENDED COVERED PATIO W/ MASTER SITTING





OPT. VAULT CEILING AT GAME ROOM



OPT. 8' FRONT DOOR

OPT. FIREPLACE AT FAMILY ROOM





OPT. WINDOWS AT DINING

DINING

OPT. TRAY CEILING AT DINING

DINING





OPT. DELUXE KITCHEN



OPT. WINDOWS AT MASTER BEDROOM

OPT. LUXURY MASTER BATH

Updated 11/2022 © Pacesetter Homes, LLC. Unauthorized use of this plan is a violation of the U.S. Copyright Act Title 17 of the U.S. Code. Floorplans and Elevations are subj