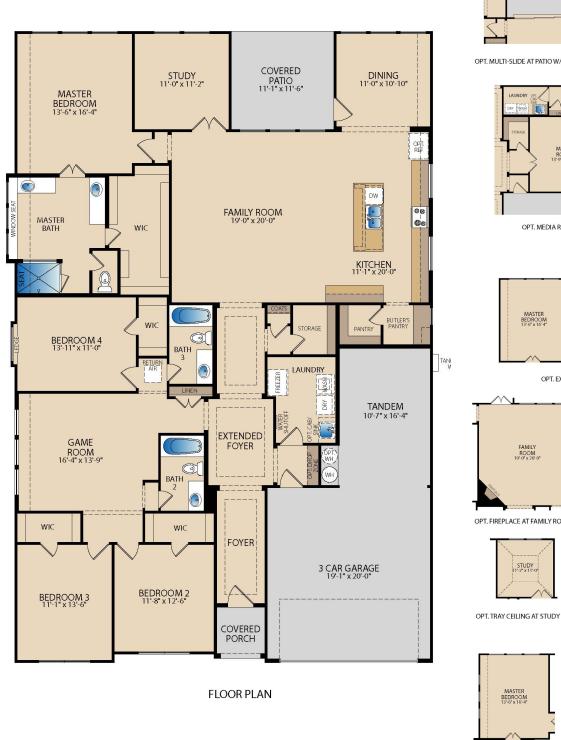

### HOME FEATURES

2,940 ₤↓

Stusdy | Dining Room | Covered Patio | Walk -In Closets | Tandem 3 Car Garage

# The Brighton **PLAN 62940**

A QUALICO<sup>®</sup> Company

OPT. MULTI-SLIDE AT PATIO W/MASTER SITTING

OPT. MEDIA ROOM

OPT. TRAY CEILING AT MASTER BEDROOM

OPT. EXTENDED COVERED PATIO W/ MASTER SITTING

OPT. VAULT CEILING AT GAME ROOM

OPT. 8' FRONT DOOR

OPT. FIREPLACE AT FAMILY ROOM

OPT. WINDOWS AT DINING

DINING

OPT. TRAY CEILING AT DINING

DINING

OPT. DELUXE KITCHEN

OPT. WINDOWS AT MASTER BEDROOM

OPT. LUXURY MASTER BATH

Updated 11/2022 © Pacesetter Homes, LLC. Unauthorized use of this plan is a violation of the U.S. Copyright Act Title 17 of the U.S. Code. Floorplans and Elevations are subject to change without notice. The Floorplans and Elevations represented are artistic concepts. The actual construction plan may differ in features, dimensions, and colors offered. All square footage is approximate living area. Your Pacesetter representative will be happy to provide specific and current details. Elevations shown with optional stone and metal roof.