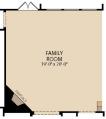

OPT. 8' FRONT DOOR

OPT. FIREPLACE AT FAMILY ROOM

OPT. WINDOWS AT DINING

DINING

OPT. TRAY CEILING AT DINING

DINING

OPT. DELUXE KITCHEN

OPT. WINDOWS AT MASTER BEDROOM