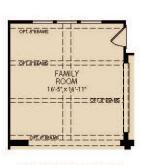

## The Brennan

**PLAN 63613** 

FIRST FLOOR

OPT, CATHEDRAL CEILING

OPT. TRAY CEILING AT MASTER BEDROOM

OPT, FIREPLACE

Updated 1/2023 © Pacesetter Homes, LLC. Unauthorized use of this plan is a violation of the U.S. Copyright Act Title 17 of the U.S. Code. Floorplans and Elevations are subject to change without notice. The Floorplans and Elevations represented are artistic concepts. The actual construction plan may differ in features, dimensions, and colors offered. All square footage is approximate living area. Your Pacesetter representative will be happy to provide specific and current details. Elevations shown with optional stone and metal roof.