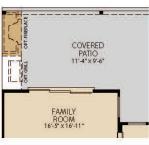

## The Brennan

**PLAN 63613** 

FIRST FLOOR

OPT, CATHEDRAL CEILING

OPT. TRAY CEILING AT MASTER BEDROOM

OPT, FIREPLACE

Updated 1/2023 © Pacesetter Homes, LLC. Unauthorized use of this plan is a violation of the U.S. Copyright Act Title 17 of the U.S. Code. Floorplans and Elevations are subject to change without notice. The Floorplans and Elevations represented are artistic concepts. The actual construction plan may differ in features, dimensions, and colors offered. All square footage is approximate living area. Your Pacesetter representative will be happy to provide specific and current details. Elevations shown with optional stone and metal roof.