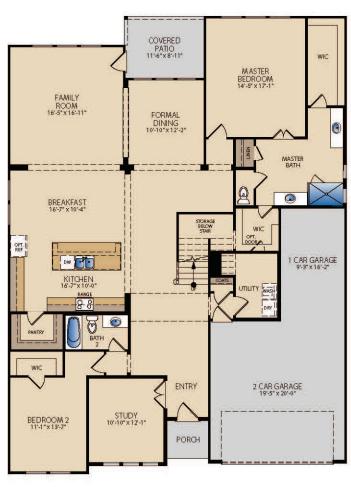

## The Brennan

**PLAN 63613** 

FIRST FLOOR

OPT, CATHEDRAL CEILING

OPT. TRAY CEILING AT MASTER BEDROOM

OPT, FIREPLACE

Updated 1/2023 © Pacesetter Homes, LLC. Unauthorized use of this plan is a violation of the U.S. Copyright Act Title 17 of the U.S. Code. Floorplans and Elevations are subject to change without notice. The Floorplans and Elevations represented are artistic concepts. The actual construction plan may differ in features, dimensions, and colors offered. All square footage is approximate living area. Your Pacesetter representative will be happy to provide specific and current details. Elevations shown with optional stone and metal roof.