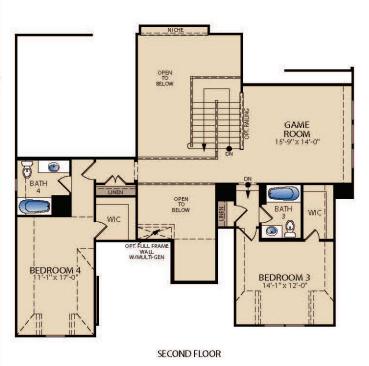

# The Brennan

**PLAN 63613** 

### **HOME FEATURES**

3,603 **€**↑

Study | Game Room | Formal Dining Room | Tandem 3 Car Garage | Walk-In Closets | Covered Patio