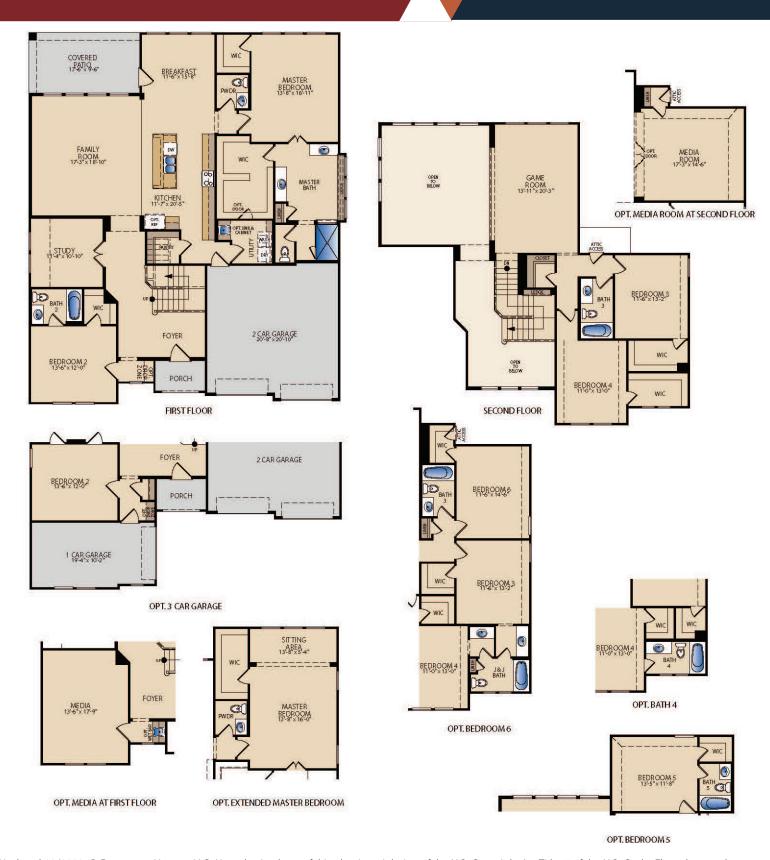

## The Bingham

**PLAN 63231** 

## **HOME FEATURES**

**3.5** 

Covered Patio | Walk In Closets | Study | Game Room | Dining Room

**ELEVATION A** 

## The Bingham

**PLAN 63231** 

Updated 02/2023. © Pacesetter Homes, LLC. Unauthorized use of this plan is a violation of the U.S. Copyright Act Title 17 of the U.S. Code. Floorplans and Elevations are subject to change without notice. The Floorplans and Elevations represented are artistic concepts. The actual construction plan may differ in features, dimensions, and colors offered. All square footage is approximate living area. Your Pacesetter representative will be happy to provide specific and current details. Elevations shown with optional stone and metal roof.