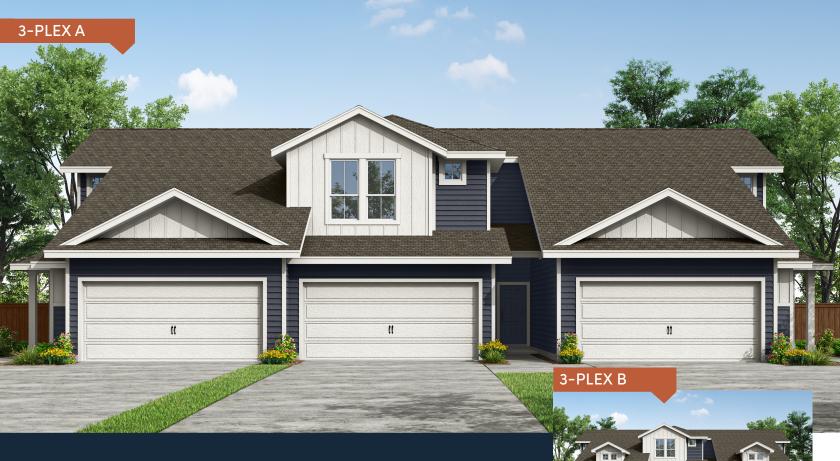

## The Augusta PLAN M31241 | M41241

## HOME FEATURES

 3
 2.5
 2
 1,241

 ➡
 ➡
 ➡
 ■

Nook | Covered Patio | Shower in Primary Bath | Foyer | Walk-in Closets | Extra Storage Space