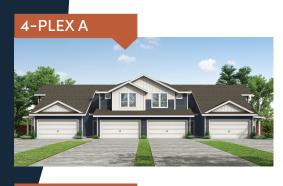

## The Augusta PLAN M31241 | M41241

## HOME FEATURES

 3
 2.5
 2
 1,241

 ➡
 ➡
 ➡
 ■

Nook | Covered Patio | Shower in Primary Bath | Foyer | Walk-in Closets | Extra Storage Space