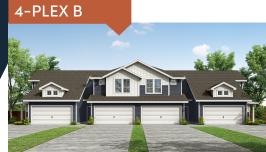

## The Augusta PLAN M31241 | M41241

## HOME FEATURES

 3
 2.5
 2
 1,241

 ➡
 ➡
 ➡
 ■

Nook | Covered Patio | Shower in Primary Bath | Foyer | Walk-in Closets | Extra Storage Space