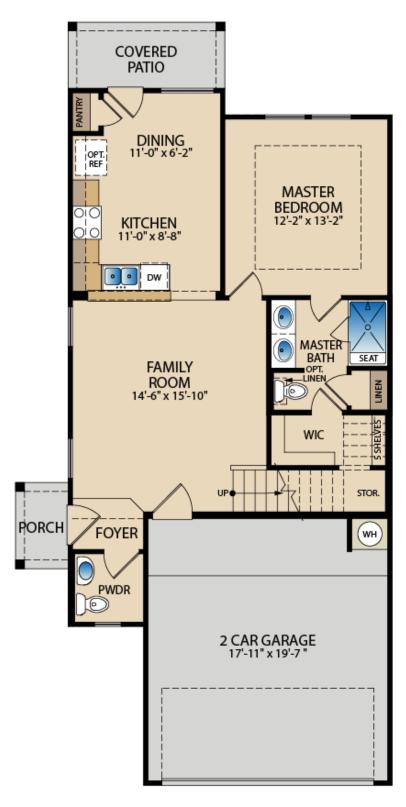

## The Augusta PLAN M31241 | M41241

## HOME FEATURES

 3
 2.5
 2
 1,241

 ➡
 ➡
 ➡
 ■

Nook | Covered Patio | Shower in Primary Bath | Foyer | Walk-in Closets | Extra Storage Space