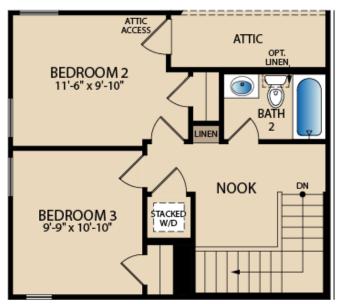

## The Augusta PLAN M31241 | M41241

## HOME FEATURES

 3
 2.5
 2
 1,241

 ➡
 ➡
 ➡
 ■

Nook | Covered Patio | Shower in Primary Bath | Foyer | Walk-in Closets | Extra Storage Space

## The Augusta PLAN M31241 | M41241

© Pacesetter Homes, LLC. Unauthorized use of this plan is a violation of the U.S. Copyright Act Title 17 of the U.S. Code. Floorplans and Elevations are subject to change without notice. The Floorplans and Elevations represented are artistic concepts. The actual construction plan may differ in features, dimensions, and colors offered. All square footage is approximate living area. Your Pacesetter representative will be happy to provide specific and current details. Updated 02/05/2024.