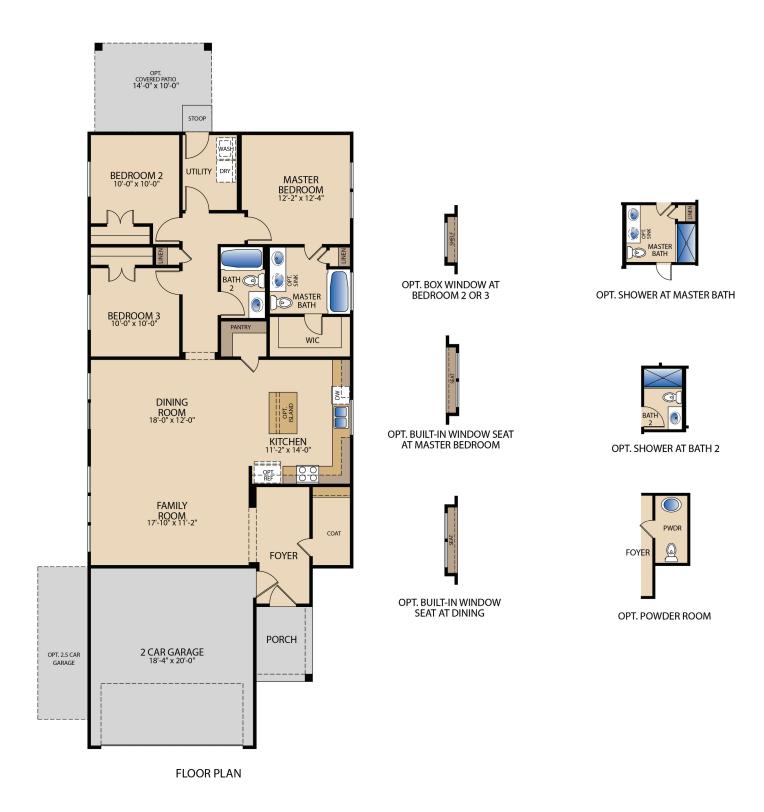

## **HOME FEATURES**

**1,456 ■**↑

Open Living Space | Coat Closet | Large Pantry Walk-in Closets | Utility Room

## The Angelina PLAN 41500

<sup>©</sup> Pacesetter Homes, LLC. Unauthorized use of this plan is a violation of the U.S. Copyright Act Title 17 of the U.S. Code. Floorplans and Elevations are subject to change without notice. The Floorplans and Elevations represented are artistic concepts. The actual construction plan may differ in features, dimensions, and colors offered. All square footage is approximate living area. Your Pacesetter representative will be happy to provide specific and current details. Updated 01/12/2022.