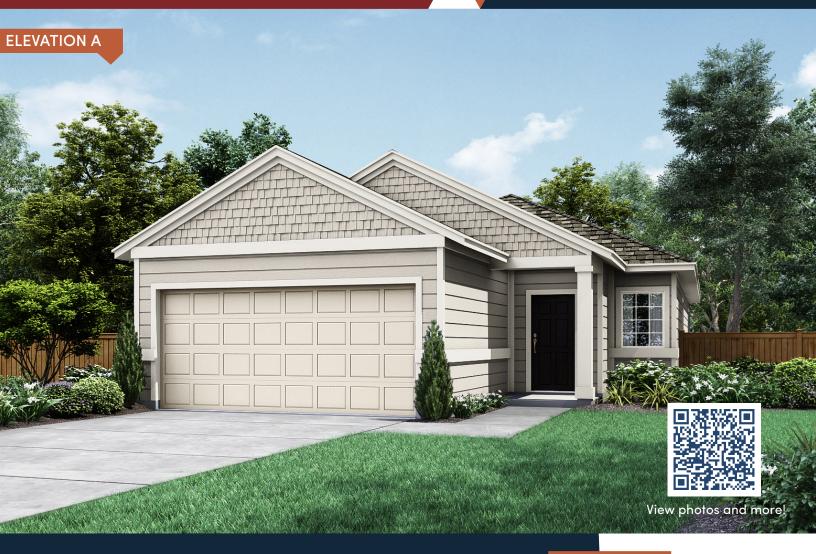

## The Angelina **PLAN 41500**

## **HOME FEATURES**

**1,456 ■**↑

Open Living Space | Coat Closet | Large Pantry Walk-in Closets | Utility Room