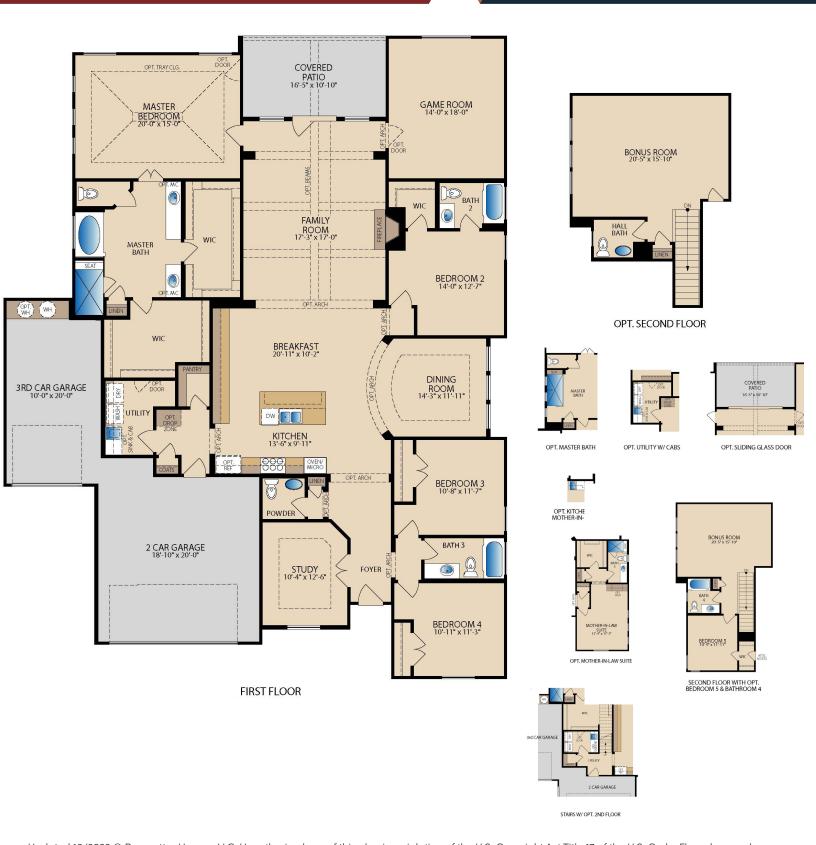

## **HOME FEATURES**

3.2

3,242 []

Covered Patio | Walk-in Closets | Game Room | Dining Room | Study | Bonus Room

## The Aberdeen II

**PLAN 73242** 

Updated 10/2022 © Pacesetter Homes, LLC. Unauthorized use of this plan is a violation of the U.S. Copyright Act Title 17 of the U.S. Code. Floorplans and Elevations are subject to change without notice. The Floorplans and Elevations represented are artistic concepts. The actual construction plan may differ in features, dimensions, and colors offered. All square footage is approximate living area. Your Pacesetter representative will be happy to provide specific and current details. Elevations shown with optional stone and metal roof.