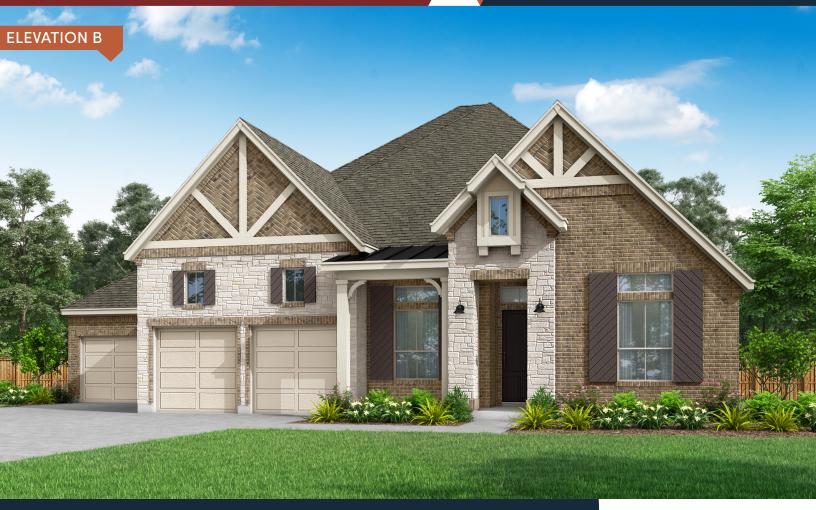

## The Aberdeen II **PLAN 73242**

## **HOME FEATURES**

3.2

3,242 []

Covered Patio | Walk-in Closets | Game Room | Dining Room | Study | Bonus Room

## The Aberdeen II

**PLAN 73242** 

Updated 10/2022 © Pacesetter Homes, LLC. Unauthorized use of this plan is a violation of the U.S. Copyright Act Title 17 of the U.S. Code. Floorplans and Elevations are subject to change without notice. The Floorplans and Elevations represented are artistic concepts. The actual construction plan may differ in features, dimensions, and colors offered. All square footage is approximate living area. Your Pacesetter representative will be happy to provide specific and current details. Elevations shown with optional stone and metal roof.