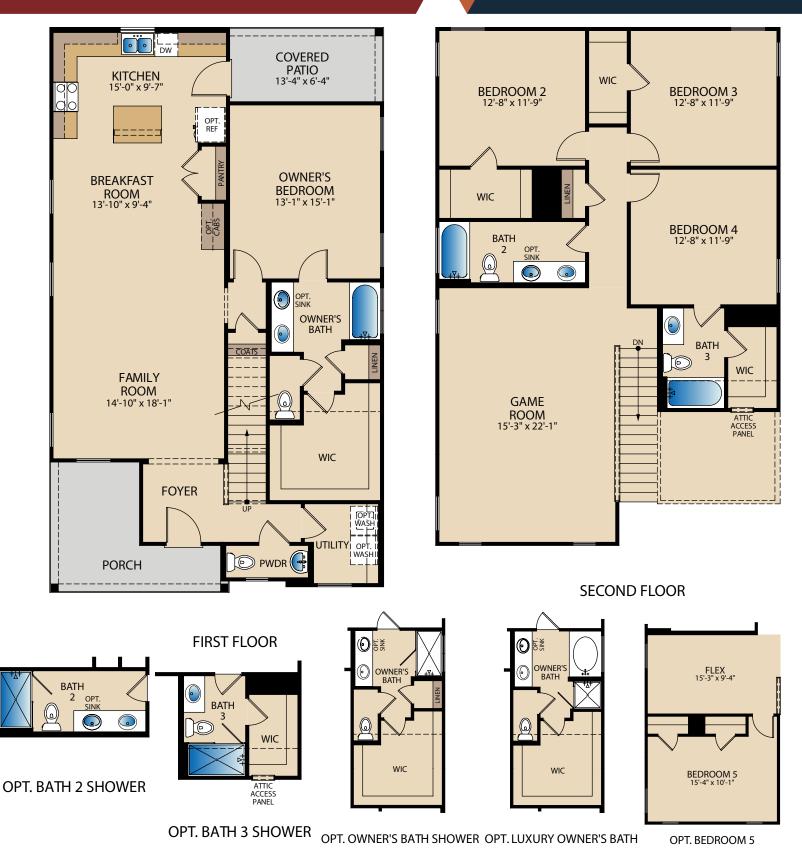

## **HOME FEATURES**

4

**2,362** []↓

Covered Patio | Walk-in Closets | Game Room Kitchen with Island & Generous Counter Space ELEVATION B

## The Carson PLAN 42369

© Pacesetter Homes, LLC. Unauthorized use of this plan is a violation of the U.S. Copyright Act Title 17 of the U.S. Code. Floorplans and Elevations are subject to change without notice. The Floorplans and Elevations represented are artistic concepts. The actual construction plan may differ in features, dimensions, and colors offered. All square footage is approximate living area. Your Pacesetter representative will be happy to provide specific and current details. Updated 08/02/2023.