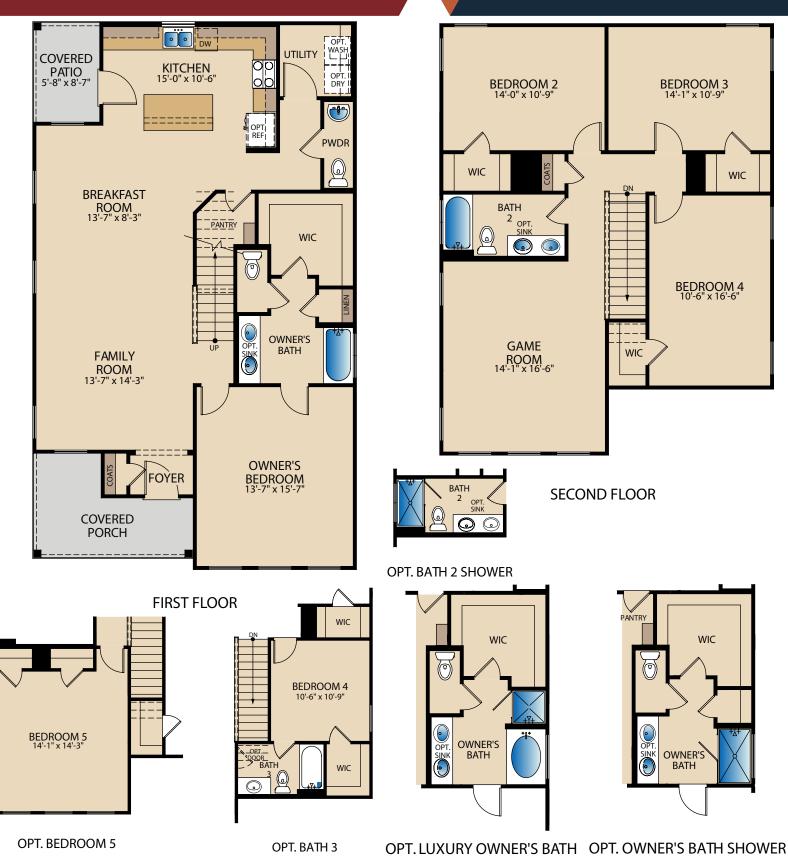

## The Eastland

**PLAN 42322** 

## **HOME FEATURES**

4

2.5

2,317

Covered Porch | Walk-in Closets | Game Room Kitchen with Island & Ample Countertop Space