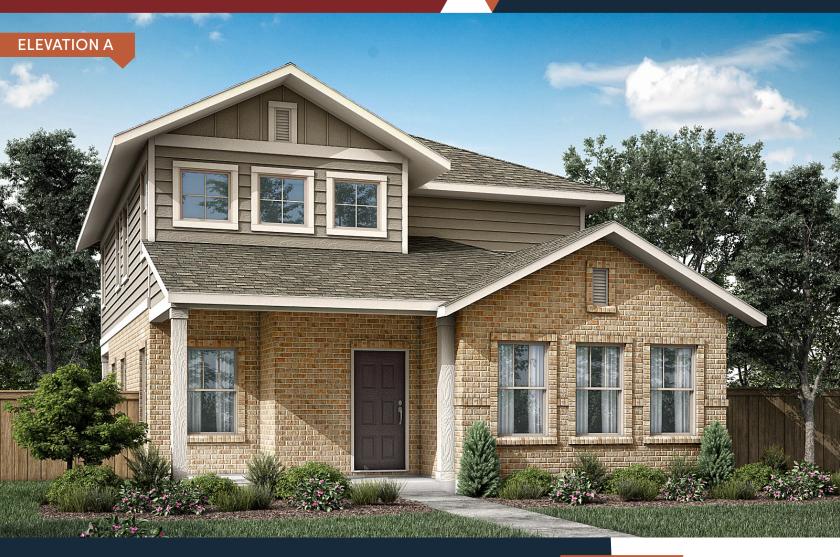

## The Eastland

**PLAN 42322** 

## **HOME FEATURES**

4

2.5

2,317

Covered Porch | Walk-in Closets | Game Room Kitchen with Island & Ample Countertop Space